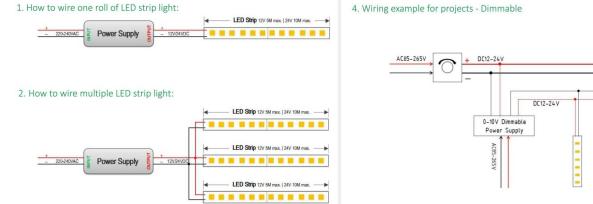

## Item code 86.LS03.3300.80 **INDOOR / LED STRIPS / HI. EFF. STRIP**





- Installation and wiring of luminaire must be in accordance with all applicable local codes.
- Installation, inspection, and maintenance of luminaires should be performed by a qualified
- electrician.
- DO NOT make or alter any open holes in the luminaire. Do not modify the luminaire.
- DO NOT install damaged product.
- Make sure electrical power is OFF before and during installation and maintenance.
- Make sure the equipment is properly grounded.
- Make sure the supply voltage is same as the rated fixture voltage.





3.Wiring example for projects - 24VDC