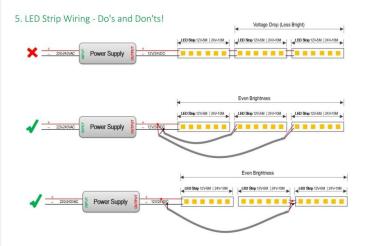

## Item code 86.LS03.3300.80 **INDOOR / LED STRIPS / HI. EFF. STRIP**





- Installation and wiring of luminaire must be in accordance with all applicable local codes.
- Installation, inspection, and maintenance of luminaires should be performed by a qualified
- electrician.
- DO NOT make or alter any open holes in the luminaire. Do not modify the luminaire.
- DO NOT install damaged product.
- Make sure electrical power is OFF before and during installation and maintenance.
- Make sure the equipment is properly grounded.
- Make sure the supply voltage is same as the rated fixture voltage.





3.Wiring example for projects - 24VDC