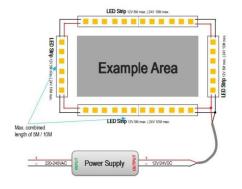

## Item code 86.LS03.3300.80 **INDOOR / LED STRIPS / HI. EFF. STRIP**





- Installation and wiring of luminaire must be in accordance with all applicable local codes.
- Installation, inspection, and maintenance of luminaires should be performed by a qualified
- electrician.
- DO NOT make or alter any open holes in the luminaire. Do not modify the luminaire.
- DO NOT install damaged product.
- Make sure electrical power is OFF before and during installation and maintenance.
- Make sure the equipment is properly grounded.
- Make sure the supply voltage is same as the rated fixture voltage.





3.Wiring example for projects - 24VDC