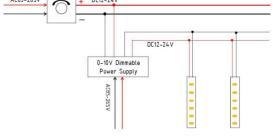

## Item code 86.LS03.3300.80 **INDOOR / LED STRIPS / HI. EFF. STRIP**





- Installation and wiring of luminaire must be in accordance with all applicable local codes.
- Installation, inspection, and maintenance of luminaires should be performed by a qualified
- electrician.
- DO NOT make or alter any open holes in the luminaire. Do not modify the luminaire.
- DO NOT install damaged product.
- Make sure electrical power is OFF before and during installation and maintenance.
- Make sure the equipment is properly grounded.
- Make sure the supply voltage is same as the rated fixture voltage.





3.Wiring example for projects - 24VDC