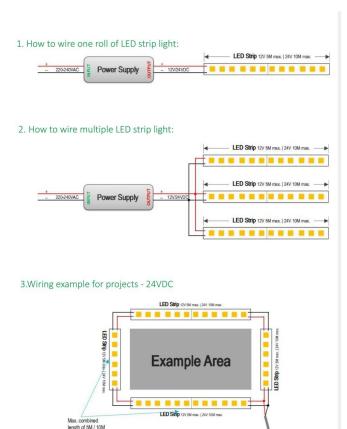

## INDOOR / LED STRIPS / HI. EFF. STRIP

## Item code 86.LS03.3300.90





- Installation and wiring of luminaire must be in accordance with all applicable local codes.
- Installation, inspection, and maintenance of luminaires should be performed by a qualified electrician.
- DO NOT make or alter any open holes in the luminaire. Do not modify the luminaire.
- DO NOT install damaged product.
- Make sure electrical power is OFF before and during installation and maintenance.
- Make sure the equipment is properly grounded.
- Make sure the supply voltage is same as the rated fixture voltage.



Power Supply

## 4. Wiring example for projects - Dimmable