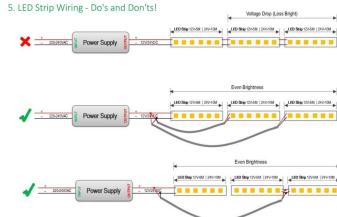

## INDOOR / LED STRIPS / HI. EFF. STRIP

## Item code 86.LS03.3300.90





- Installation and wiring of luminaire must be in accordance with all applicable local codes.
- Installation, inspection, and maintenance of luminaires should be performed by a qualified electrician.
- DO NOT make or alter any open holes in the luminaire. Do not modify the luminaire.
- DO NOT install damaged product.
- Make sure electrical power is OFF before and during installation and maintenance.
- Make sure the equipment is properly grounded.
- Make sure the supply voltage is same as the rated fixture voltage.



Power Supply

## 4. Wiring example for projects - Dimmable