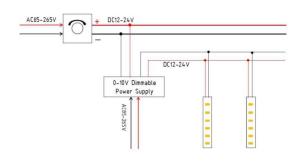

## INDOOR / LED STRIPS / HI. EFF. STRIP

## Item code 86.LS03.3300.90





- Installation and wiring of luminaire must be in accordance with all applicable local codes.
- Installation, inspection, and maintenance of luminaires should be performed by a qualified electrician.
- DO NOT make or alter any open holes in the luminaire. Do not modify the luminaire.
- DO NOT install damaged product.
- Make sure electrical power is OFF before and during installation and maintenance.
- Make sure the equipment is properly grounded.
- Make sure the supply voltage is same as the rated fixture voltage.



Power Supply

## 4. Wiring example for projects - Dimmable