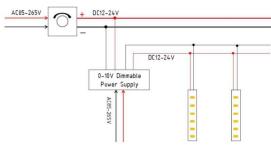

## INDOOR / LED STRIPS / HI. EFF. STRIP

## Item code 86.LS03.3400.80





- Installation and wiring of luminaire must be in accordance with all applicable local codes.
- Installation, inspection, and maintenance of luminaires should be performed by a qualified electrician.
- DO NOT make or alter any open holes in the luminaire. Do not modify the luminaire.
- DO NOT install damaged product.
- Make sure electrical power is OFF before and during installation and maintenance.
- Make sure the equipment is properly grounded.
- Make sure the supply voltage is same as the rated fixture voltage.



## 4. Wiring example for projects - Dimmable