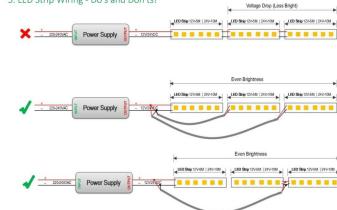

## INDOOR / LED STRIPS / HI. EFF. STRIP

## Item code 86.LS03.3400.80





- Installation and wiring of luminaire must be in accordance with all applicable local codes.
- Installation, inspection, and maintenance of luminaires should be performed by a qualified electrician.
- DO NOT make or alter any open holes in the luminaire. Do not modify the luminaire.
- DO NOT install damaged product.
- Make sure electrical power is OFF before and during installation and maintenance.
- Make sure the equipment is properly grounded.
- Make sure the supply voltage is same as the rated fixture voltage.



## 4. Wiring example for projects - Dimmable