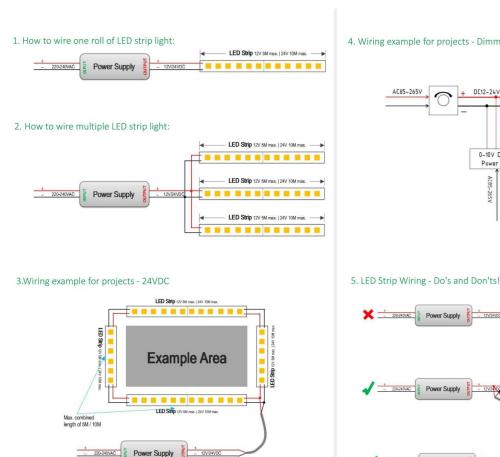

## INDOOR / LED STRIPS / HI. EFF. STRIP

## Item code 86.LS03.3400.80





- Installation and wiring of luminaire must be in accordance with all applicable local codes.
- Installation, inspection, and maintenance of luminaires should be performed by a qualified electrician.
- DO NOT make or alter any open holes in the luminaire. Do not modify the luminaire.
- DO NOT install damaged product.
- Make sure electrical power is OFF before and during installation and maintenance.
- Make sure the equipment is properly grounded.
- Make sure the supply voltage is same as the rated fixture voltage.



## 4. Wiring example for projects - Dimmable