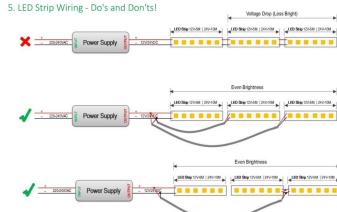

## INDOOR / LED STRIPS / HI. EFF. STRIP

## Item code 86.LS03.3400.90





length of 5M / 10M

- Installation and wiring of luminaire must be in accordance with all applicable local codes.
- Installation, inspection, and maintenance of luminaires should be performed by a qualified electrician.
- DO NOT make or alter any open holes in the luminaire. Do not modify the luminaire.
- DO NOT install damaged product.
- Make sure electrical power is OFF before and during installation and maintenance.
- Make sure the equipment is properly grounded.
- Make sure the supply voltage is same as the rated fixture voltage.



Power Supply

## 4. Wiring example for projects - Dimmable