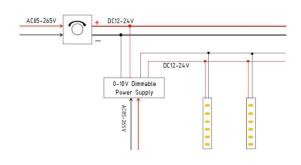

## INDOOR / LED STRIPS / HI. EFF. STRIP

## Item code 86.LS03.3400.90





length of 5M / 10M

- Installation and wiring of luminaire must be in accordance with all applicable local codes.
- Installation, inspection, and maintenance of luminaires should be performed by a qualified electrician.
- DO NOT make or alter any open holes in the luminaire. Do not modify the luminaire.
- DO NOT install damaged product.
- Make sure electrical power is OFF before and during installation and maintenance.
- Make sure the equipment is properly grounded.
- Make sure the supply voltage is same as the rated fixture voltage.



Power Supply

## 4. Wiring example for projects - Dimmable