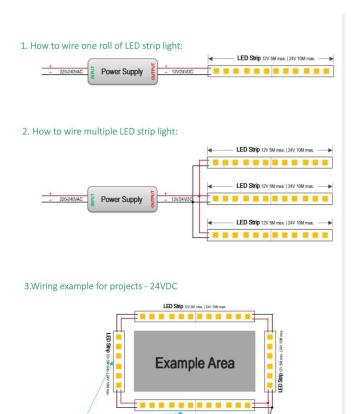

## INDOOR / LED STRIPS / HI. EFF. STRIP

## Item code 86.LS03.3400.90





length of 5M / 10M

- Installation and wiring of luminaire must be in accordance with all applicable local codes.
- Installation, inspection, and maintenance of luminaires should be performed by a qualified electrician.
- DO NOT make or alter any open holes in the luminaire. Do not modify the luminaire.
- DO NOT install damaged product.
- Make sure electrical power is OFF before and during installation and maintenance.
- Make sure the equipment is properly grounded.
- Make sure the supply voltage is same as the rated fixture voltage.



Power Supply

## 4. Wiring example for projects - Dimmable