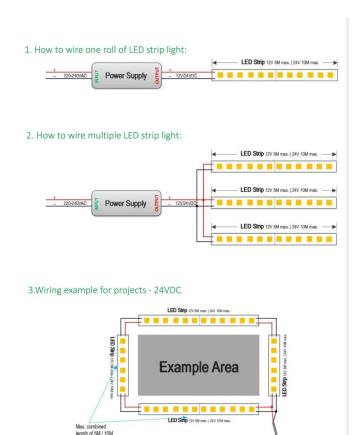

## INDOOR / LED STRIPS / HI. EFF. STRIP

## Item code 86.LS03.3600.80





- Installation and wiring of luminaire must be in accordance with all applicable local codes.
- Installation, inspection, and maintenance of luminaires should be performed by a qualified electrician.
- DO NOT make or alter any open holes in the luminaire. Do not modify the luminaire.
- DO NOT install damaged product.
- Make sure electrical power is OFF before and during installation and maintenance.
- Make sure the equipment is properly grounded.
- Make sure the supply voltage is same as the rated fixture voltage.



Power Supply

## 4. Wiring example for projects - Dimmable