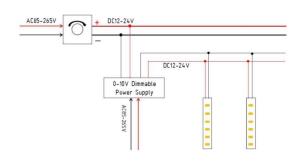

## INDOOR / LED STRIPS / HI. EFF. STRIP

## Item code 86.LS03.3600.80





- Installation and wiring of luminaire must be in accordance with all applicable local codes.
- Installation, inspection, and maintenance of luminaires should be performed by a qualified electrician.
- DO NOT make or alter any open holes in the luminaire. Do not modify the luminaire.
- DO NOT install damaged product.
- Make sure electrical power is OFF before and during installation and maintenance.
- Make sure the equipment is properly grounded.
- Make sure the supply voltage is same as the rated fixture voltage.



Power Supply

## 4. Wiring example for projects - Dimmable