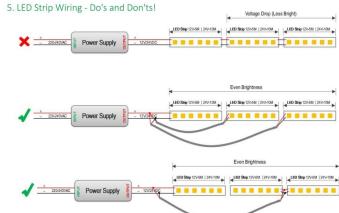

## INDOOR / LED STRIPS / HI. EFF. STRIP

## Item code 86.LS03.3600.80





- Installation and wiring of luminaire must be in accordance with all applicable local codes.
- Installation, inspection, and maintenance of luminaires should be performed by a qualified electrician.
- DO NOT make or alter any open holes in the luminaire. Do not modify the luminaire.
- DO NOT install damaged product.
- Make sure electrical power is OFF before and during installation and maintenance.
- Make sure the equipment is properly grounded.
- Make sure the supply voltage is same as the rated fixture voltage.



Power Supply

## 4. Wiring example for projects - Dimmable