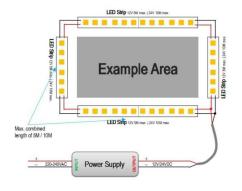

## Item code 86.LS03.3600.90 **INDOOR / LED STRIPS / HI. EFF. STRIP**





- Installation and wiring of luminaire must be in accordance with all applicable local codes.
- Installation, inspection, and maintenance of luminaires should be performed by a qualified
- electrician.
- DO NOT make or alter any open holes in the luminaire. Do not modify the luminaire.
- DO NOT install damaged product.
- Make sure electrical power is OFF before and during installation and maintenance.
- Make sure the equipment is properly grounded.
- Make sure the supply voltage is same as the rated fixture voltage.





3.Wiring example for projects - 24VDC