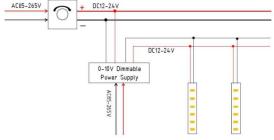

## Item code 86.LS03.3600.90 **INDOOR / LED STRIPS / HI. EFF. STRIP**





- Installation and wiring of luminaire must be in accordance with all applicable local codes.
- Installation, inspection, and maintenance of luminaires should be performed by a qualified
- electrician.
- DO NOT make or alter any open holes in the luminaire. Do not modify the luminaire.
- DO NOT install damaged product.
- Make sure electrical power is OFF before and during installation and maintenance.
- Make sure the equipment is properly grounded.
- Make sure the supply voltage is same as the rated fixture voltage.





3.Wiring example for projects - 24VDC