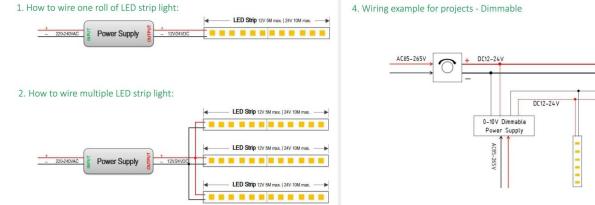

## Item code 86.LS03.3600.90 **INDOOR / LED STRIPS / HI. EFF. STRIP**





- Installation and wiring of luminaire must be in accordance with all applicable local codes.
- Installation, inspection, and maintenance of luminaires should be performed by a qualified
- electrician.
- DO NOT make or alter any open holes in the luminaire. Do not modify the luminaire.
- DO NOT install damaged product.
- Make sure electrical power is OFF before and during installation and maintenance.
- Make sure the equipment is properly grounded.
- Make sure the supply voltage is same as the rated fixture voltage.





3.Wiring example for projects - 24VDC