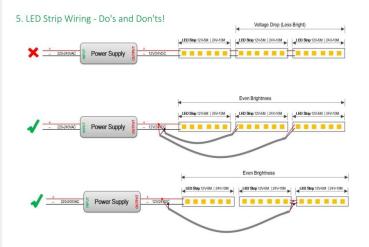

## Item code 86.LS03.3600.90 **INDOOR / LED STRIPS / HI. EFF. STRIP**





- Installation and wiring of luminaire must be in accordance with all applicable local codes.
- Installation, inspection, and maintenance of luminaires should be performed by a qualified
- electrician.
- DO NOT make or alter any open holes in the luminaire. Do not modify the luminaire.
- DO NOT install damaged product.
- Make sure electrical power is OFF before and during installation and maintenance.
- Make sure the equipment is properly grounded.
- Make sure the supply voltage is same as the rated fixture voltage.





3.Wiring example for projects - 24VDC