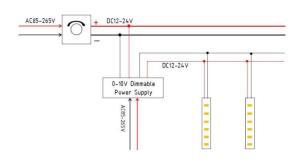

## INDOOR / LED STRIPS / HI. EFF. STRIP

## Item code 86.LS03.4200.90





- Installation and wiring of luminaire must be in accordance with all applicable local codes.
- Installation, inspection, and maintenance of luminaires should be performed by a qualified electrician.
- DO NOT make or alter any open holes in the luminaire. Do not modify the luminaire.
- DO NOT install damaged product.
- Make sure electrical power is OFF before and during installation and maintenance.
- Make sure the equipment is properly grounded.
- Make sure the supply voltage is same as the rated fixture voltage.



Power Supply

## 4. Wiring example for projects - Dimmable