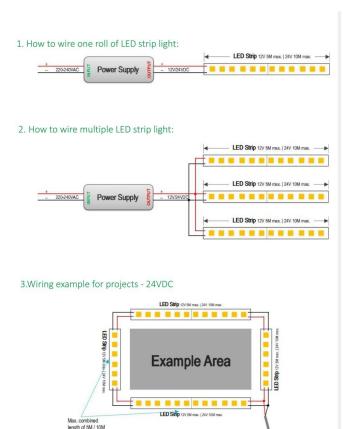

## INDOOR / LED STRIPS / HI. EFF. STRIP

## Item code 86.LS03.4200.90





- Installation and wiring of luminaire must be in accordance with all applicable local codes.
- Installation, inspection, and maintenance of luminaires should be performed by a qualified electrician.
- DO NOT make or alter any open holes in the luminaire. Do not modify the luminaire.
- DO NOT install damaged product.
- Make sure electrical power is OFF before and during installation and maintenance.
- Make sure the equipment is properly grounded.
- Make sure the supply voltage is same as the rated fixture voltage.



Power Supply

## 4. Wiring example for projects - Dimmable