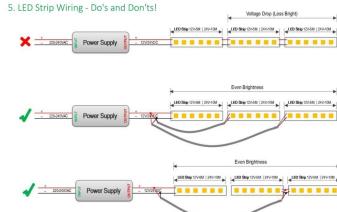

## INDOOR / LED STRIPS / HI. EFF. STRIP

## Item code 86.LS03.4200.90





- Installation and wiring of luminaire must be in accordance with all applicable local codes.
- Installation, inspection, and maintenance of luminaires should be performed by a qualified electrician.
- DO NOT make or alter any open holes in the luminaire. Do not modify the luminaire.
- DO NOT install damaged product.
- Make sure electrical power is OFF before and during installation and maintenance.
- Make sure the equipment is properly grounded.
- Make sure the supply voltage is same as the rated fixture voltage.



Power Supply

## 4. Wiring example for projects - Dimmable