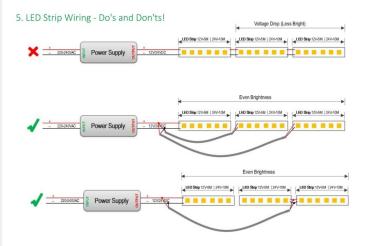

## Item code 86.LS03.4200.9F **INDOOR / LED STRIPS / HI. EFF. STRIP**





- Installation and wiring of luminaire must be in accordance with all applicable local codes.
- Installation, inspection, and maintenance of luminaires should be performed by a qualified
- electrician.
- DO NOT make or alter any open holes in the luminaire. Do not modify the luminaire.
- DO NOT install damaged product.
- Make sure electrical power is OFF before and during installation and maintenance.
- Make sure the equipment is properly grounded.
- Make sure the supply voltage is same as the rated fixture voltage.





3.Wiring example for projects - 24VDC