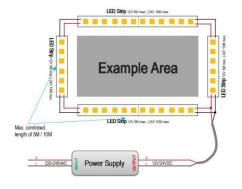

## Item code 86.LS03.4200.9F **INDOOR / LED STRIPS / HI. EFF. STRIP**





- Installation and wiring of luminaire must be in accordance with all applicable local codes.
- Installation, inspection, and maintenance of luminaires should be performed by a qualified
- electrician.
- DO NOT make or alter any open holes in the luminaire. Do not modify the luminaire.
- DO NOT install damaged product.
- Make sure electrical power is OFF before and during installation and maintenance.
- Make sure the equipment is properly grounded.
- Make sure the supply voltage is same as the rated fixture voltage.





3.Wiring example for projects - 24VDC