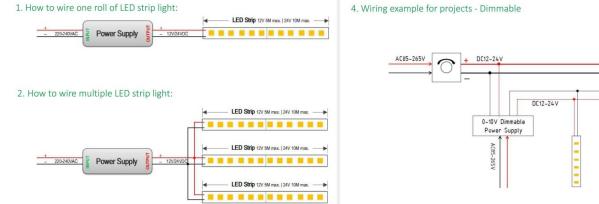

## Item code 86.LS03.4200.9F **INDOOR / LED STRIPS / HI. EFF. STRIP**





- Installation and wiring of luminaire must be in accordance with all applicable local codes.
- Installation, inspection, and maintenance of luminaires should be performed by a qualified
- electrician.
- DO NOT make or alter any open holes in the luminaire. Do not modify the luminaire.
- DO NOT install damaged product.
- Make sure electrical power is OFF before and during installation and maintenance.
- Make sure the equipment is properly grounded.
- Make sure the supply voltage is same as the rated fixture voltage.





3.Wiring example for projects - 24VDC