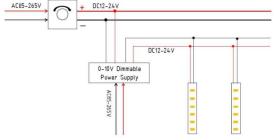

## Item code 86.LS03.4200.9F **INDOOR / LED STRIPS / HI. EFF. STRIP**





- Installation and wiring of luminaire must be in accordance with all applicable local codes.
- Installation, inspection, and maintenance of luminaires should be performed by a qualified
- electrician.
- DO NOT make or alter any open holes in the luminaire. Do not modify the luminaire.
- DO NOT install damaged product.
- Make sure electrical power is OFF before and during installation and maintenance.
- Make sure the equipment is properly grounded.
- Make sure the supply voltage is same as the rated fixture voltage.





3.Wiring example for projects - 24VDC