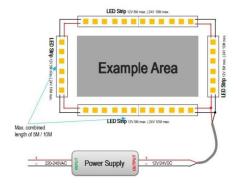

## Item code 86.LS03.4300.80 **INDOOR / LED STRIPS / HI. EFF. STRIP**





- Installation and wiring of luminaire must be in accordance with all applicable local codes.
- Installation, inspection, and maintenance of luminaires should be performed by a qualified
- electrician.
- DO NOT make or alter any open holes in the luminaire. Do not modify the luminaire.
- DO NOT install damaged product.
- Make sure electrical power is OFF before and during installation and maintenance.
- Make sure the equipment is properly grounded.
- Make sure the supply voltage is same as the rated fixture voltage.





3.Wiring example for projects - 24VDC