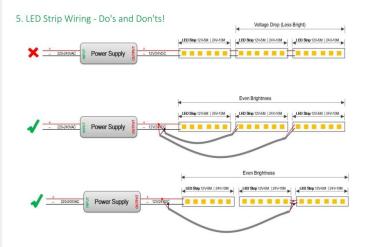

## Item code 86.LS03.4300.80 **INDOOR / LED STRIPS / HI. EFF. STRIP**





- Installation and wiring of luminaire must be in accordance with all applicable local codes.
- Installation, inspection, and maintenance of luminaires should be performed by a qualified
- electrician.
- DO NOT make or alter any open holes in the luminaire. Do not modify the luminaire.
- DO NOT install damaged product.
- Make sure electrical power is OFF before and during installation and maintenance.
- Make sure the equipment is properly grounded.
- Make sure the supply voltage is same as the rated fixture voltage.





3.Wiring example for projects - 24VDC