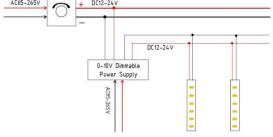

## Item code 86.LS03.4300.80 **INDOOR / LED STRIPS / HI. EFF. STRIP**





- Installation and wiring of luminaire must be in accordance with all applicable local codes.
- Installation, inspection, and maintenance of luminaires should be performed by a qualified
- electrician.
- DO NOT make or alter any open holes in the luminaire. Do not modify the luminaire.
- DO NOT install damaged product.
- Make sure electrical power is OFF before and during installation and maintenance.
- Make sure the equipment is properly grounded.
- Make sure the supply voltage is same as the rated fixture voltage.





3.Wiring example for projects - 24VDC