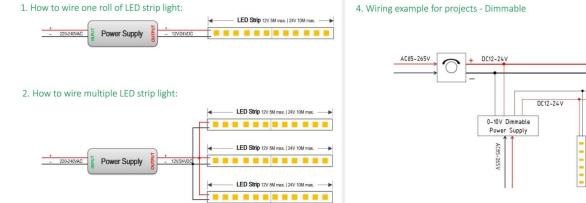

## Item code 86.LS03.4300.80 **INDOOR / LED STRIPS / HI. EFF. STRIP**





- Installation and wiring of luminaire must be in accordance with all applicable local codes.
- Installation, inspection, and maintenance of luminaires should be performed by a qualified
- electrician.
- DO NOT make or alter any open holes in the luminaire. Do not modify the luminaire.
- DO NOT install damaged product.
- Make sure electrical power is OFF before and during installation and maintenance.
- Make sure the equipment is properly grounded.
- Make sure the supply voltage is same as the rated fixture voltage.





3.Wiring example for projects - 24VDC