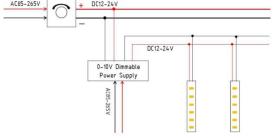

## Item code 86.LS03.4300.90 **INDOOR / LED STRIPS / HI. EFF. STRIP**





- Installation and wiring of luminaire must be in accordance with all applicable local codes.
- Installation, inspection, and maintenance of luminaires should be performed by a qualified
- electrician.
- DO NOT make or alter any open holes in the luminaire. Do not modify the luminaire.
- DO NOT install damaged product.
- Make sure electrical power is OFF before and during installation and maintenance.
- Make sure the equipment is properly grounded.
- Make sure the supply voltage is same as the rated fixture voltage.





3.Wiring example for projects - 24VDC