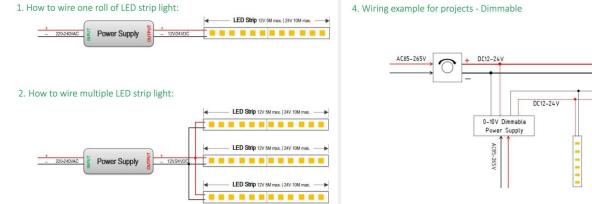

## Item code 86.LS03.4300.90 **INDOOR / LED STRIPS / HI. EFF. STRIP**





- Installation and wiring of luminaire must be in accordance with all applicable local codes.
- Installation, inspection, and maintenance of luminaires should be performed by a qualified
- electrician.
- DO NOT make or alter any open holes in the luminaire. Do not modify the luminaire.
- DO NOT install damaged product.
- Make sure electrical power is OFF before and during installation and maintenance.
- Make sure the equipment is properly grounded.
- Make sure the supply voltage is same as the rated fixture voltage.





3.Wiring example for projects - 24VDC