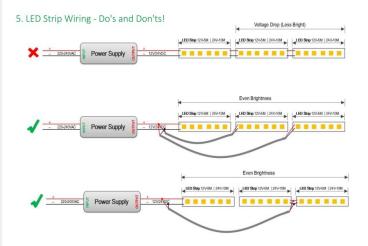

## Item code 86.LS03.4300.90 **INDOOR / LED STRIPS / HI. EFF. STRIP**





- Installation and wiring of luminaire must be in accordance with all applicable local codes.
- Installation, inspection, and maintenance of luminaires should be performed by a qualified
- electrician.
- DO NOT make or alter any open holes in the luminaire. Do not modify the luminaire.
- DO NOT install damaged product.
- Make sure electrical power is OFF before and during installation and maintenance.
- Make sure the equipment is properly grounded.
- Make sure the supply voltage is same as the rated fixture voltage.





3.Wiring example for projects - 24VDC