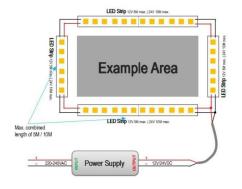

## Item code 86.LS03.4300.90 **INDOOR / LED STRIPS / HI. EFF. STRIP**





- Installation and wiring of luminaire must be in accordance with all applicable local codes.
- Installation, inspection, and maintenance of luminaires should be performed by a qualified
- electrician.
- DO NOT make or alter any open holes in the luminaire. Do not modify the luminaire.
- DO NOT install damaged product.
- Make sure electrical power is OFF before and during installation and maintenance.
- Make sure the equipment is properly grounded.
- Make sure the supply voltage is same as the rated fixture voltage.





3.Wiring example for projects - 24VDC