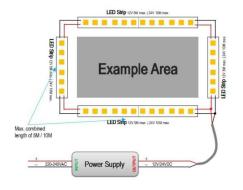

## Item code 86.LS03.4300.9F **INDOOR / LED STRIPS / HI. EFF. STRIP**





- Installation and wiring of luminaire must be in accordance with all applicable local codes.
- Installation, inspection, and maintenance of luminaires should be performed by a qualified
- electrician.
- DO NOT make or alter any open holes in the luminaire. Do not modify the luminaire.
- DO NOT install damaged product.
- Make sure electrical power is OFF before and during installation and maintenance.
- Make sure the equipment is properly grounded.
- Make sure the supply voltage is same as the rated fixture voltage.





3.Wiring example for projects - 24VDC