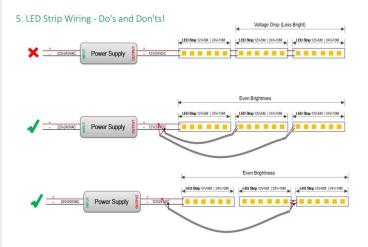

## Item code 86.LS03.4300.9F **INDOOR / LED STRIPS / HI. EFF. STRIP**





- Installation and wiring of luminaire must be in accordance with all applicable local codes.
- Installation, inspection, and maintenance of luminaires should be performed by a qualified
- electrician.
- DO NOT make or alter any open holes in the luminaire. Do not modify the luminaire.
- DO NOT install damaged product.
- Make sure electrical power is OFF before and during installation and maintenance.
- Make sure the equipment is properly grounded.
- Make sure the supply voltage is same as the rated fixture voltage.





3.Wiring example for projects - 24VDC