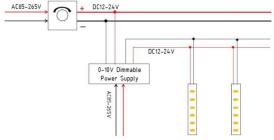

## Item code 86.LS03.4300.9F **INDOOR / LED STRIPS / HI. EFF. STRIP**





- Installation and wiring of luminaire must be in accordance with all applicable local codes.
- Installation, inspection, and maintenance of luminaires should be performed by a qualified
- electrician.
- DO NOT make or alter any open holes in the luminaire. Do not modify the luminaire.
- DO NOT install damaged product.
- Make sure electrical power is OFF before and during installation and maintenance.
- Make sure the equipment is properly grounded.
- Make sure the supply voltage is same as the rated fixture voltage.





3.Wiring example for projects - 24VDC