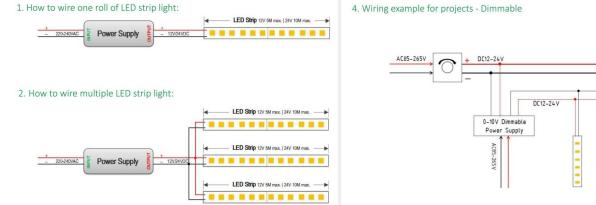

## Item code 86.LS03.4300.9F **INDOOR / LED STRIPS / HI. EFF. STRIP**





- Installation and wiring of luminaire must be in accordance with all applicable local codes.
- Installation, inspection, and maintenance of luminaires should be performed by a qualified
- electrician.
- DO NOT make or alter any open holes in the luminaire. Do not modify the luminaire.
- DO NOT install damaged product.
- Make sure electrical power is OFF before and during installation and maintenance.
- Make sure the equipment is properly grounded.
- Make sure the supply voltage is same as the rated fixture voltage.





3.Wiring example for projects - 24VDC