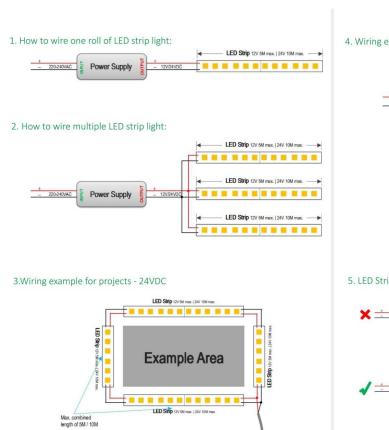

## INDOOR / LED STRIPS / HI. EFF. STRIP

## Item code 86.LS03.4400.80





- Installation and wiring of luminaire must be in accordance with all applicable local codes.
- Installation, inspection, and maintenance of luminaires should be performed by a qualified electrician.
- DO NOT make or alter any open holes in the luminaire. Do not modify the luminaire.
- DO NOT install damaged product.
- Make sure electrical power is OFF before and during installation and maintenance.
- Make sure the equipment is properly grounded.
- Make sure the supply voltage is same as the rated fixture voltage.



Power Supply

## 4. Wiring example for projects - Dimmable