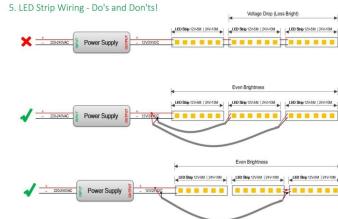

## INDOOR / LED STRIPS / HI. EFF. STRIP

## Item code 86.LS03.4400.80





- Installation and wiring of luminaire must be in accordance with all applicable local codes.
- Installation, inspection, and maintenance of luminaires should be performed by a qualified electrician.
- DO NOT make or alter any open holes in the luminaire. Do not modify the luminaire.
- DO NOT install damaged product.
- Make sure electrical power is OFF before and during installation and maintenance.
- Make sure the equipment is properly grounded.
- Make sure the supply voltage is same as the rated fixture voltage.



Power Supply

## 4. Wiring example for projects - Dimmable