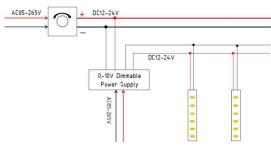

## INDOOR / LED STRIPS / HI. EFF. STRIP

## Item code 86.LS03.4400.80





- Installation and wiring of luminaire must be in accordance with all applicable local codes.
- Installation, inspection, and maintenance of luminaires should be performed by a qualified electrician.
- DO NOT make or alter any open holes in the luminaire. Do not modify the luminaire.
- DO NOT install damaged product.
- Make sure electrical power is OFF before and during installation and maintenance.
- Make sure the equipment is properly grounded.
- Make sure the supply voltage is same as the rated fixture voltage.



Power Supply

## 4. Wiring example for projects - Dimmable