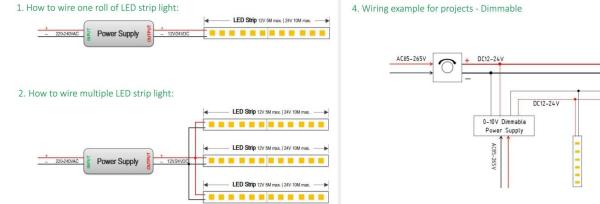

## Item code 86.LS03.4400.90 **INDOOR / LED STRIPS / HI. EFF. STRIP**





- Installation and wiring of luminaire must be in accordance with all applicable local codes.
- Installation, inspection, and maintenance of luminaires should be performed by a qualified
- electrician.
- DO NOT make or alter any open holes in the luminaire. Do not modify the luminaire.
- DO NOT install damaged product.
- Make sure electrical power is OFF before and during installation and maintenance.
- Make sure the equipment is properly grounded.
- Make sure the supply voltage is same as the rated fixture voltage.





3.Wiring example for projects - 24VDC