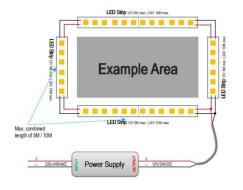

## Item code 86.LS03.4400.90 **INDOOR / LED STRIPS / HI. EFF. STRIP**





- Installation and wiring of luminaire must be in accordance with all applicable local codes.
- Installation, inspection, and maintenance of luminaires should be performed by a qualified
- electrician.
- DO NOT make or alter any open holes in the luminaire. Do not modify the luminaire.
- DO NOT install damaged product.
- Make sure electrical power is OFF before and during installation and maintenance.
- Make sure the equipment is properly grounded.
- Make sure the supply voltage is same as the rated fixture voltage.





3.Wiring example for projects - 24VDC