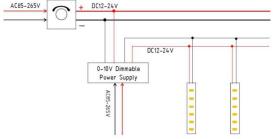

## Item code 86.LS03.4400.90 **INDOOR / LED STRIPS / HI. EFF. STRIP**





- Installation and wiring of luminaire must be in accordance with all applicable local codes.
- Installation, inspection, and maintenance of luminaires should be performed by a qualified
- electrician.
- DO NOT make or alter any open holes in the luminaire. Do not modify the luminaire.
- DO NOT install damaged product.
- Make sure electrical power is OFF before and during installation and maintenance.
- Make sure the equipment is properly grounded.
- Make sure the supply voltage is same as the rated fixture voltage.





3.Wiring example for projects - 24VDC