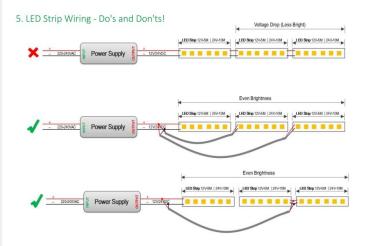

## Item code 86.LS03.4400.90 **INDOOR / LED STRIPS / HI. EFF. STRIP**





- Installation and wiring of luminaire must be in accordance with all applicable local codes.
- Installation, inspection, and maintenance of luminaires should be performed by a qualified
- electrician.
- DO NOT make or alter any open holes in the luminaire. Do not modify the luminaire.
- DO NOT install damaged product.
- Make sure electrical power is OFF before and during installation and maintenance.
- Make sure the equipment is properly grounded.
- Make sure the supply voltage is same as the rated fixture voltage.





3.Wiring example for projects - 24VDC