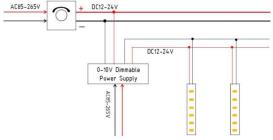

## Item code 86.LS03.4400.9F **INDOOR / LED STRIPS / HI. EFF. STRIP**





- Installation and wiring of luminaire must be in accordance with all applicable local codes.
- Installation, inspection, and maintenance of luminaires should be performed by a qualified
- electrician.
- DO NOT make or alter any open holes in the luminaire. Do not modify the luminaire.
- DO NOT install damaged product.
- Make sure electrical power is OFF before and during installation and maintenance.
- Make sure the equipment is properly grounded.
- Make sure the supply voltage is same as the rated fixture voltage.





3.Wiring example for projects - 24VDC