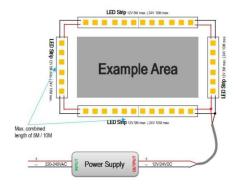

## Item code 86.LS03.4400.9F **INDOOR / LED STRIPS / HI. EFF. STRIP**





- Installation and wiring of luminaire must be in accordance with all applicable local codes.
- Installation, inspection, and maintenance of luminaires should be performed by a qualified
- electrician.
- DO NOT make or alter any open holes in the luminaire. Do not modify the luminaire.
- DO NOT install damaged product.
- Make sure electrical power is OFF before and during installation and maintenance.
- Make sure the equipment is properly grounded.
- Make sure the supply voltage is same as the rated fixture voltage.





3.Wiring example for projects - 24VDC