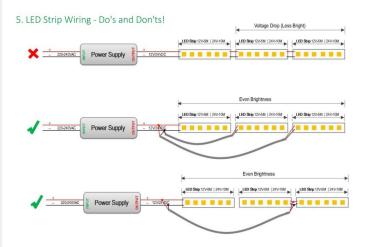

## Item code 86.LS03.4400.9F **INDOOR / LED STRIPS / HI. EFF. STRIP**





- Installation and wiring of luminaire must be in accordance with all applicable local codes.
- Installation, inspection, and maintenance of luminaires should be performed by a qualified
- electrician.
- DO NOT make or alter any open holes in the luminaire. Do not modify the luminaire.
- DO NOT install damaged product.
- Make sure electrical power is OFF before and during installation and maintenance.
- Make sure the equipment is properly grounded.
- Make sure the supply voltage is same as the rated fixture voltage.





3.Wiring example for projects - 24VDC