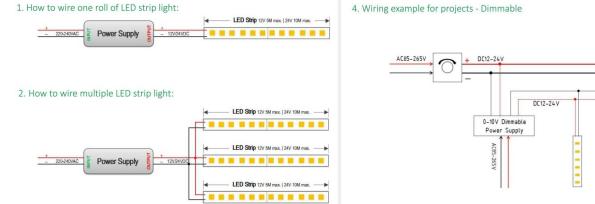

## Item code 86.LS03.4400.9F **INDOOR / LED STRIPS / HI. EFF. STRIP**





- Installation and wiring of luminaire must be in accordance with all applicable local codes.
- Installation, inspection, and maintenance of luminaires should be performed by a qualified
- electrician.
- DO NOT make or alter any open holes in the luminaire. Do not modify the luminaire.
- DO NOT install damaged product.
- Make sure electrical power is OFF before and during installation and maintenance.
- Make sure the equipment is properly grounded.
- Make sure the supply voltage is same as the rated fixture voltage.





3.Wiring example for projects - 24VDC