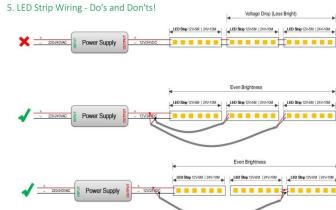

## INDOOR / LED STRIPS / HI. EFF. STRIP

## Item code 86.LS03.5300.90





length of 5M / 10M

- Installation and wiring of luminaire must be in accordance with all applicable local codes.
- Installation, inspection, and maintenance of luminaires should be performed by a qualified electrician.
- DO NOT make or alter any open holes in the luminaire. Do not modify the luminaire.
- DO NOT install damaged product.
- Make sure electrical power is OFF before and during installation and maintenance.
- Make sure the equipment is properly grounded.
- Make sure the supply voltage is same as the rated fixture voltage.



Power Supply

## 4. Wiring example for projects - Dimmable