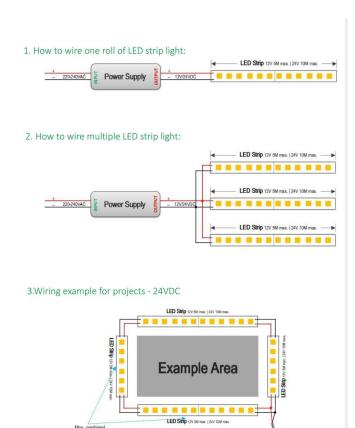

## INDOOR / LED STRIPS / HI. EFF. STRIP

## Item code 86.LS03.5300.90





length of 5M / 10M

- Installation and wiring of luminaire must be in accordance with all applicable local codes.
- Installation, inspection, and maintenance of luminaires should be performed by a qualified electrician.
- DO NOT make or alter any open holes in the luminaire. Do not modify the luminaire.
- DO NOT install damaged product.
- Make sure electrical power is OFF before and during installation and maintenance.
- Make sure the equipment is properly grounded.
- Make sure the supply voltage is same as the rated fixture voltage.



Power Supply

## 4. Wiring example for projects - Dimmable