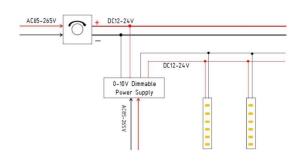

## INDOOR / LED STRIPS / HI. EFF. STRIP

## Item code 86.LS03.5300.90





length of 5M / 10M

- Installation and wiring of luminaire must be in accordance with all applicable local codes.
- Installation, inspection, and maintenance of luminaires should be performed by a qualified electrician.
- DO NOT make or alter any open holes in the luminaire. Do not modify the luminaire.
- DO NOT install damaged product.
- Make sure electrical power is OFF before and during installation and maintenance.
- Make sure the equipment is properly grounded.
- Make sure the supply voltage is same as the rated fixture voltage.



Power Supply

## 4. Wiring example for projects - Dimmable