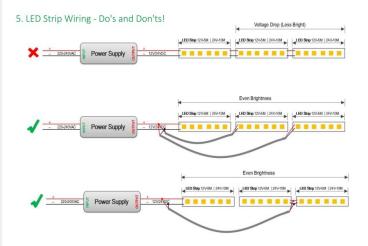

## Item code 86.LS03.5400.80 **INDOOR / LED STRIPS / HI. EFF. STRIP**





- Installation and wiring of luminaire must be in accordance with all applicable local codes.
- Installation, inspection, and maintenance of luminaires should be performed by a qualified
- electrician.
- DO NOT make or alter any open holes in the luminaire. Do not modify the luminaire.
- DO NOT install damaged product.
- Make sure electrical power is OFF before and during installation and maintenance.
- Make sure the equipment is properly grounded.
- Make sure the supply voltage is same as the rated fixture voltage.





3.Wiring example for projects - 24VDC