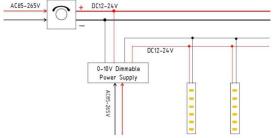

## Item code 86.LS03.5400.80 **INDOOR / LED STRIPS / HI. EFF. STRIP**





- Installation and wiring of luminaire must be in accordance with all applicable local codes.
- Installation, inspection, and maintenance of luminaires should be performed by a qualified
- electrician.
- DO NOT make or alter any open holes in the luminaire. Do not modify the luminaire.
- DO NOT install damaged product.
- Make sure electrical power is OFF before and during installation and maintenance.
- Make sure the equipment is properly grounded.
- Make sure the supply voltage is same as the rated fixture voltage.





3.Wiring example for projects - 24VDC