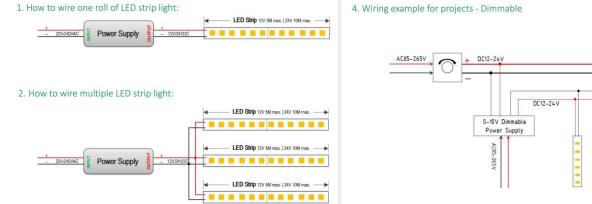

## Item code 86.LS03.5400.80 **INDOOR / LED STRIPS / HI. EFF. STRIP**





- Installation and wiring of luminaire must be in accordance with all applicable local codes.
- Installation, inspection, and maintenance of luminaires should be performed by a qualified
- electrician.
- DO NOT make or alter any open holes in the luminaire. Do not modify the luminaire.
- DO NOT install damaged product.
- Make sure electrical power is OFF before and during installation and maintenance.
- Make sure the equipment is properly grounded.
- Make sure the supply voltage is same as the rated fixture voltage.





3.Wiring example for projects - 24VDC