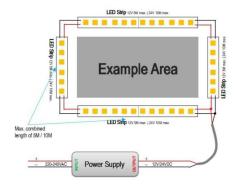

## Item code 86.LS03.5400.80 **INDOOR / LED STRIPS / HI. EFF. STRIP**





- Installation and wiring of luminaire must be in accordance with all applicable local codes.
- Installation, inspection, and maintenance of luminaires should be performed by a qualified
- electrician.
- DO NOT make or alter any open holes in the luminaire. Do not modify the luminaire.
- DO NOT install damaged product.
- Make sure electrical power is OFF before and during installation and maintenance.
- Make sure the equipment is properly grounded.
- Make sure the supply voltage is same as the rated fixture voltage.





3.Wiring example for projects - 24VDC