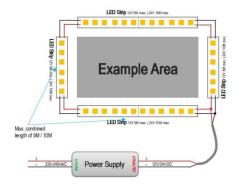

## Item code 86.LS03.5400.90 **INDOOR / LED STRIPS / HI. EFF. STRIP**





- Installation and wiring of luminaire must be in accordance with all applicable local codes.
- Installation, inspection, and maintenance of luminaires should be performed by a qualified
- electrician.
- DO NOT make or alter any open holes in the luminaire. Do not modify the luminaire.
- DO NOT install damaged product.
- Make sure electrical power is OFF before and during installation and maintenance.
- Make sure the equipment is properly grounded.
- Make sure the supply voltage is same as the rated fixture voltage.





3.Wiring example for projects - 24VDC