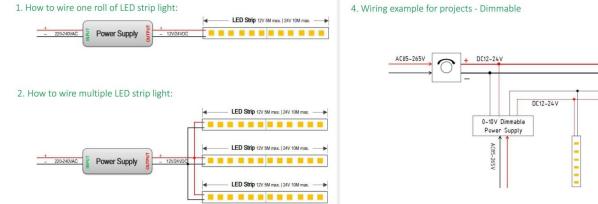

## Item code 86.LS03.5400.90 **INDOOR / LED STRIPS / HI. EFF. STRIP**





- Installation and wiring of luminaire must be in accordance with all applicable local codes.
- Installation, inspection, and maintenance of luminaires should be performed by a qualified
- electrician.
- DO NOT make or alter any open holes in the luminaire. Do not modify the luminaire.
- DO NOT install damaged product.
- Make sure electrical power is OFF before and during installation and maintenance.
- Make sure the equipment is properly grounded.
- Make sure the supply voltage is same as the rated fixture voltage.





3.Wiring example for projects - 24VDC