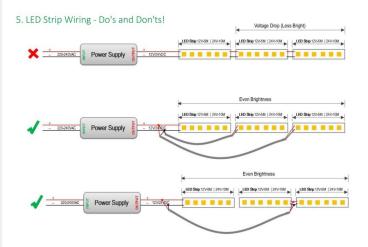

## Item code 86.LS03.5400.90 **INDOOR / LED STRIPS / HI. EFF. STRIP**





- Installation and wiring of luminaire must be in accordance with all applicable local codes.
- Installation, inspection, and maintenance of luminaires should be performed by a qualified
- electrician.
- DO NOT make or alter any open holes in the luminaire. Do not modify the luminaire.
- DO NOT install damaged product.
- Make sure electrical power is OFF before and during installation and maintenance.
- Make sure the equipment is properly grounded.
- Make sure the supply voltage is same as the rated fixture voltage.





3.Wiring example for projects - 24VDC