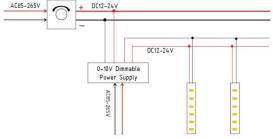

## Item code 86.LS03.5400.90 **INDOOR / LED STRIPS / HI. EFF. STRIP**





- Installation and wiring of luminaire must be in accordance with all applicable local codes.
- Installation, inspection, and maintenance of luminaires should be performed by a qualified
- electrician.
- DO NOT make or alter any open holes in the luminaire. Do not modify the luminaire.
- DO NOT install damaged product.
- Make sure electrical power is OFF before and during installation and maintenance.
- Make sure the equipment is properly grounded.
- Make sure the supply voltage is same as the rated fixture voltage.





3.Wiring example for projects - 24VDC