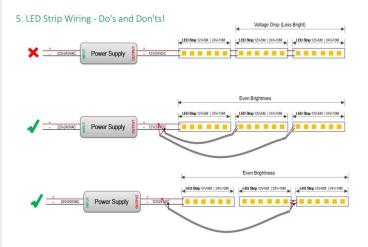

## Item code 86.LS03.5600.80 **INDOOR / LED STRIPS / HI. EFF. STRIP**





- Installation and wiring of luminaire must be in accordance with all applicable local codes.
- Installation, inspection, and maintenance of luminaires should be performed by a qualified
- electrician.
- DO NOT make or alter any open holes in the luminaire. Do not modify the luminaire.
- DO NOT install damaged product.
- Make sure electrical power is OFF before and during installation and maintenance.
- Make sure the equipment is properly grounded.
- Make sure the supply voltage is same as the rated fixture voltage.





3.Wiring example for projects - 24VDC