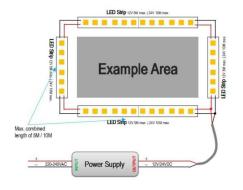

## Item code 86.LS03.5600.80 **INDOOR / LED STRIPS / HI. EFF. STRIP**





- Installation and wiring of luminaire must be in accordance with all applicable local codes.
- Installation, inspection, and maintenance of luminaires should be performed by a qualified
- electrician.
- DO NOT make or alter any open holes in the luminaire. Do not modify the luminaire.
- DO NOT install damaged product.
- Make sure electrical power is OFF before and during installation and maintenance.
- Make sure the equipment is properly grounded.
- Make sure the supply voltage is same as the rated fixture voltage.





3.Wiring example for projects - 24VDC