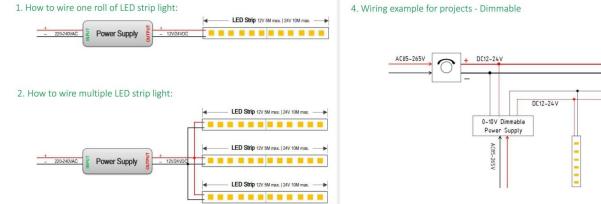

## Item code 86.LS03.5600.80 **INDOOR / LED STRIPS / HI. EFF. STRIP**





- Installation and wiring of luminaire must be in accordance with all applicable local codes.
- Installation, inspection, and maintenance of luminaires should be performed by a qualified
- electrician.
- DO NOT make or alter any open holes in the luminaire. Do not modify the luminaire.
- DO NOT install damaged product.
- Make sure electrical power is OFF before and during installation and maintenance.
- Make sure the equipment is properly grounded.
- Make sure the supply voltage is same as the rated fixture voltage.





3.Wiring example for projects - 24VDC