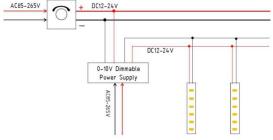

## Item code 86.LS03.5600.80 **INDOOR / LED STRIPS / HI. EFF. STRIP**





- Installation and wiring of luminaire must be in accordance with all applicable local codes.
- Installation, inspection, and maintenance of luminaires should be performed by a qualified
- electrician.
- DO NOT make or alter any open holes in the luminaire. Do not modify the luminaire.
- DO NOT install damaged product.
- Make sure electrical power is OFF before and during installation and maintenance.
- Make sure the equipment is properly grounded.
- Make sure the supply voltage is same as the rated fixture voltage.





3.Wiring example for projects - 24VDC