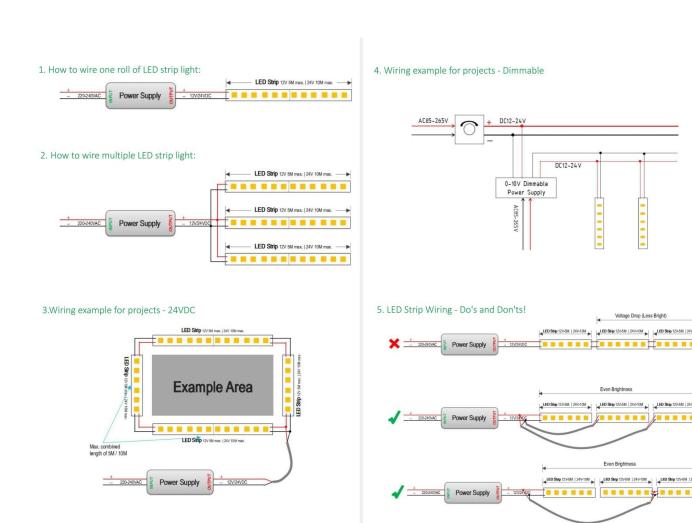

## INDOOR / LED STRIPS / HI. EFF. STRIP

## Item code 86.LS03.5600.90





- Installation and wiring of luminaire must be in accordance with all applicable local codes.
- Installation, inspection, and maintenance of luminaires should be performed by a qualified electrician.
- DO NOT make or alter any open holes in the luminaire. Do not modify the luminaire.
- DO NOT install damaged product.
- Make sure electrical power is OFF before and during installation and maintenance.
- Make sure the equipment is properly grounded.
- Make sure the supply voltage is same as the rated fixture voltage.





6M | 24V-10M | LED Strip 12V-6M | 24V-10M