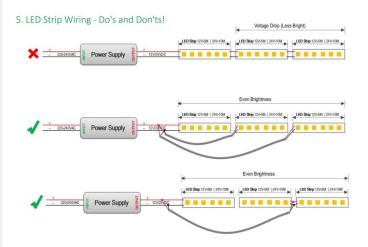

## Item code 86.LS03.6200.90 **INDOOR / LED STRIPS / HI. EFF. STRIP**





- Installation and wiring of luminaire must be in accordance with all applicable local codes.
- Installation, inspection, and maintenance of luminaires should be performed by a qualified
- electrician.
- DO NOT make or alter any open holes in the luminaire. Do not modify the luminaire.
- DO NOT install damaged product.
- Make sure electrical power is OFF before and during installation and maintenance.
- Make sure the equipment is properly grounded.
- Make sure the supply voltage is same as the rated fixture voltage.





3.Wiring example for projects - 24VDC