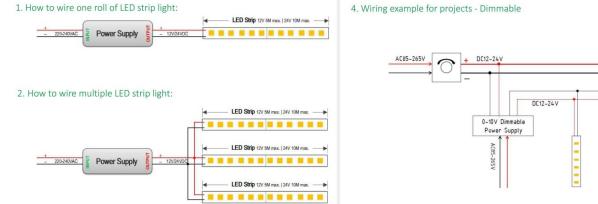

## Item code 86.LS03.6200.90 **INDOOR / LED STRIPS / HI. EFF. STRIP**





- Installation and wiring of luminaire must be in accordance with all applicable local codes.
- Installation, inspection, and maintenance of luminaires should be performed by a qualified
- electrician.
- DO NOT make or alter any open holes in the luminaire. Do not modify the luminaire.
- DO NOT install damaged product.
- Make sure electrical power is OFF before and during installation and maintenance.
- Make sure the equipment is properly grounded.
- Make sure the supply voltage is same as the rated fixture voltage.





3.Wiring example for projects - 24VDC