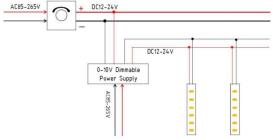

## Item code 86.LS03.6200.90 **INDOOR / LED STRIPS / HI. EFF. STRIP**





- Installation and wiring of luminaire must be in accordance with all applicable local codes.
- Installation, inspection, and maintenance of luminaires should be performed by a qualified
- electrician.
- DO NOT make or alter any open holes in the luminaire. Do not modify the luminaire.
- DO NOT install damaged product.
- Make sure electrical power is OFF before and during installation and maintenance.
- Make sure the equipment is properly grounded.
- Make sure the supply voltage is same as the rated fixture voltage.





3.Wiring example for projects - 24VDC