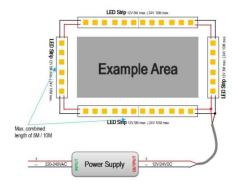

## Item code 86.LS03.6200.90 **INDOOR / LED STRIPS / HI. EFF. STRIP**





- Installation and wiring of luminaire must be in accordance with all applicable local codes.
- Installation, inspection, and maintenance of luminaires should be performed by a qualified
- electrician.
- DO NOT make or alter any open holes in the luminaire. Do not modify the luminaire.
- DO NOT install damaged product.
- Make sure electrical power is OFF before and during installation and maintenance.
- Make sure the equipment is properly grounded.
- Make sure the supply voltage is same as the rated fixture voltage.





3.Wiring example for projects - 24VDC