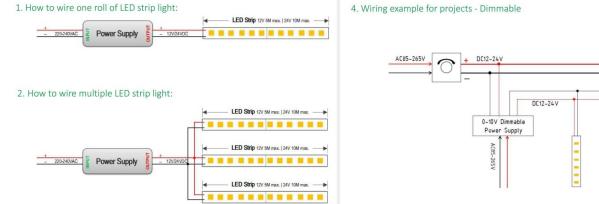

## Item code 86.LS03.6200.9F **INDOOR / LED STRIPS / HI. EFF. STRIP**





- Installation and wiring of luminaire must be in accordance with all applicable local codes.
- Installation, inspection, and maintenance of luminaires should be performed by a qualified
- electrician.
- DO NOT make or alter any open holes in the luminaire. Do not modify the luminaire.
- DO NOT install damaged product.
- Make sure electrical power is OFF before and during installation and maintenance.
- Make sure the equipment is properly grounded.
- Make sure the supply voltage is same as the rated fixture voltage.





3.Wiring example for projects - 24VDC