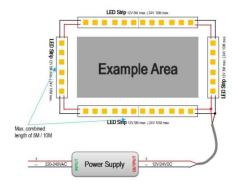

## Item code 86.LS03.6200.9F **INDOOR / LED STRIPS / HI. EFF. STRIP**





- Installation and wiring of luminaire must be in accordance with all applicable local codes.
- Installation, inspection, and maintenance of luminaires should be performed by a qualified
- electrician.
- DO NOT make or alter any open holes in the luminaire. Do not modify the luminaire.
- DO NOT install damaged product.
- Make sure electrical power is OFF before and during installation and maintenance.
- Make sure the equipment is properly grounded.
- Make sure the supply voltage is same as the rated fixture voltage.





3.Wiring example for projects - 24VDC