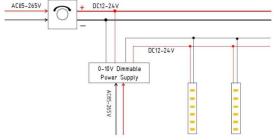

## Item code 86.LS03.6200.9F **INDOOR / LED STRIPS / HI. EFF. STRIP**





- Installation and wiring of luminaire must be in accordance with all applicable local codes.
- Installation, inspection, and maintenance of luminaires should be performed by a qualified
- electrician.
- DO NOT make or alter any open holes in the luminaire. Do not modify the luminaire.
- DO NOT install damaged product.
- Make sure electrical power is OFF before and during installation and maintenance.
- Make sure the equipment is properly grounded.
- Make sure the supply voltage is same as the rated fixture voltage.





3.Wiring example for projects - 24VDC