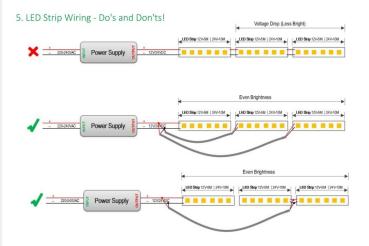

## Item code 86.LS03.6200.9F **INDOOR / LED STRIPS / HI. EFF. STRIP**





- Installation and wiring of luminaire must be in accordance with all applicable local codes.
- Installation, inspection, and maintenance of luminaires should be performed by a qualified
- electrician.
- DO NOT make or alter any open holes in the luminaire. Do not modify the luminaire.
- DO NOT install damaged product.
- Make sure electrical power is OFF before and during installation and maintenance.
- Make sure the equipment is properly grounded.
- Make sure the supply voltage is same as the rated fixture voltage.





3.Wiring example for projects - 24VDC