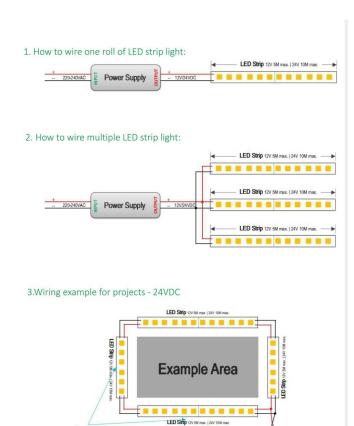

## INDOOR / LED STRIPS / HI. EFF. STRIP

## Item code 86.LS03.6300.80





length of 5M / 10M

- Installation and wiring of luminaire must be in accordance with all applicable local codes.
- Installation, inspection, and maintenance of luminaires should be performed by a qualified electrician.
- DO NOT make or alter any open holes in the luminaire. Do not modify the luminaire.
- DO NOT install damaged product.
- Make sure electrical power is OFF before and during installation and maintenance.
- Make sure the equipment is properly grounded.
- Make sure the supply voltage is same as the rated fixture voltage.



Power Supply

## 4. Wiring example for projects - Dimmable