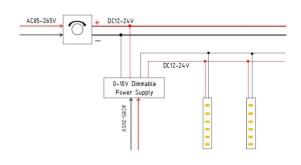

## INDOOR / LED STRIPS / HI. EFF. STRIP

## Item code 86.LS03.6300.80





length of 5M / 10M

- Installation and wiring of luminaire must be in accordance with all applicable local codes.
- Installation, inspection, and maintenance of luminaires should be performed by a qualified electrician.
- DO NOT make or alter any open holes in the luminaire. Do not modify the luminaire.
- DO NOT install damaged product.
- Make sure electrical power is OFF before and during installation and maintenance.
- Make sure the equipment is properly grounded.
- Make sure the supply voltage is same as the rated fixture voltage.



Power Supply

## 4. Wiring example for projects - Dimmable