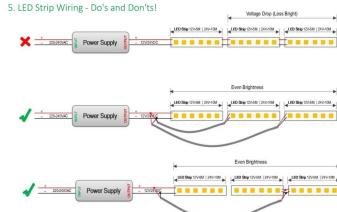

## INDOOR / LED STRIPS / HI. EFF. STRIP

## Item code 86.LS03.6300.80





length of 5M / 10M

- Installation and wiring of luminaire must be in accordance with all applicable local codes.
- Installation, inspection, and maintenance of luminaires should be performed by a qualified electrician.
- DO NOT make or alter any open holes in the luminaire. Do not modify the luminaire.
- DO NOT install damaged product.
- Make sure electrical power is OFF before and during installation and maintenance.
- Make sure the equipment is properly grounded.
- Make sure the supply voltage is same as the rated fixture voltage.



Power Supply

## 4. Wiring example for projects - Dimmable