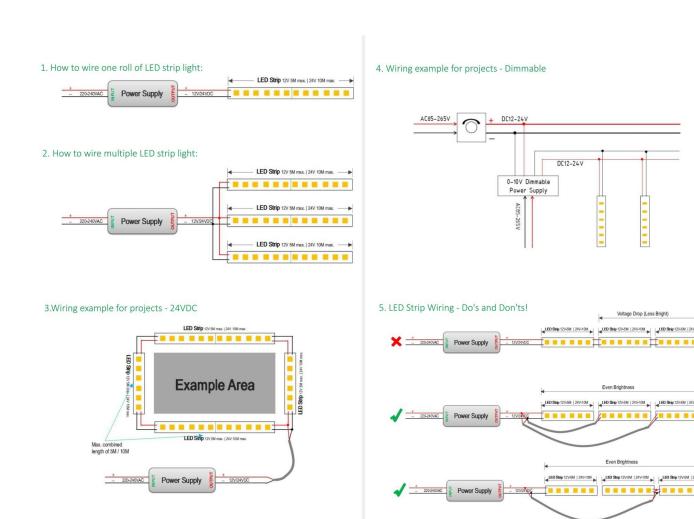

## INDOOR / LED STRIPS / HI. EFF. STRIP

## Item code 86.LS03.6300.90





- Installation and wiring of luminaire must be in accordance with all applicable local codes.
- Installation, inspection, and maintenance of luminaires should be performed by a qualified electrician.
- DO NOT make or alter any open holes in the luminaire. Do not modify the luminaire.
- DO NOT install damaged product.
- Make sure electrical power is OFF before and during installation and maintenance.
- Make sure the equipment is properly grounded.
- Make sure the supply voltage is same as the rated fixture voltage.





6M | 24V-10M | LED Strip 12V-6M | 24V-10M