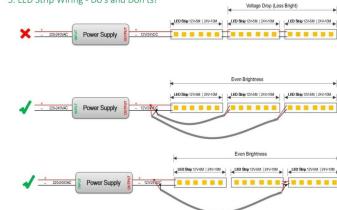

## INDOOR / LED STRIPS / HI. EFF. STRIP

## Item code 86.LS03.6400.90





- Installation and wiring of luminaire must be in accordance with all applicable local codes.
- Installation, inspection, and maintenance of luminaires should be performed by a qualified electrician.
- DO NOT make or alter any open holes in the luminaire. Do not modify the luminaire.
- DO NOT install damaged product.
- Make sure electrical power is OFF before and during installation and maintenance.
- Make sure the equipment is properly grounded.
- Make sure the supply voltage is same as the rated fixture voltage.



## 4. Wiring example for projects - Dimmable