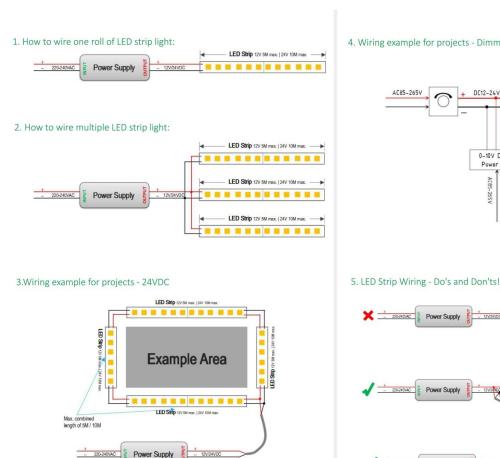

## INDOOR / LED STRIPS / HI. EFF. STRIP

## Item code 86.LS03.6400.90





- Installation and wiring of luminaire must be in accordance with all applicable local codes.
- Installation, inspection, and maintenance of luminaires should be performed by a qualified electrician.
- DO NOT make or alter any open holes in the luminaire. Do not modify the luminaire.
- DO NOT install damaged product.
- Make sure electrical power is OFF before and during installation and maintenance.
- Make sure the equipment is properly grounded.
- Make sure the supply voltage is same as the rated fixture voltage.



## 4. Wiring example for projects - Dimmable