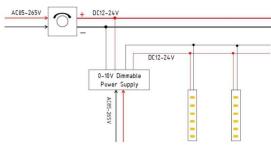

## INDOOR / LED STRIPS / HI. EFF. STRIP

## Item code 86.LS03.6400.90





- Installation and wiring of luminaire must be in accordance with all applicable local codes.
- Installation, inspection, and maintenance of luminaires should be performed by a qualified electrician.
- DO NOT make or alter any open holes in the luminaire. Do not modify the luminaire.
- DO NOT install damaged product.
- Make sure electrical power is OFF before and during installation and maintenance.
- Make sure the equipment is properly grounded.
- Make sure the supply voltage is same as the rated fixture voltage.



## 4. Wiring example for projects - Dimmable