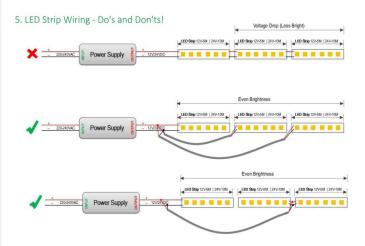

## INDOOR / LED STRIPS / HI. EFF. STRIP Item code 86.LS03.6400.9F





- Installation and wiring of luminaire must be in accordance with all applicable local codes.
- Installation, inspection, and maintenance of luminaires should be performed by a qualified
- electrician.
- DO NOT make or alter any open holes in the luminaire. Do not modify the luminaire.
- DO NOT install damaged product.
- Make sure electrical power is OFF before and during installation and maintenance.
- Make sure the equipment is properly grounded.
- Make sure the supply voltage is same as the rated fixture voltage.



3.Wiring example for projects - 24VDC