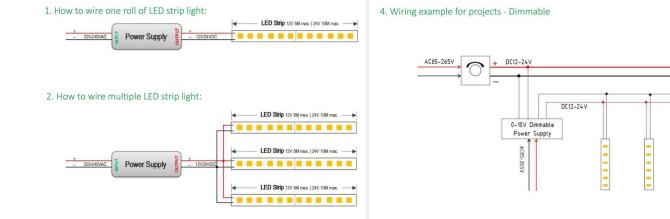

## INDOOR / LED STRIPS / HI. EFF. STRIP Item code 86.LS03.6400.9F





- Installation and wiring of luminaire must be in accordance with all applicable local codes.
- Installation, inspection, and maintenance of luminaires should be performed by a qualified
- electrician.
- DO NOT make or alter any open holes in the luminaire. Do not modify the luminaire.
- DO NOT install damaged product.
- Make sure electrical power is OFF before and during installation and maintenance.
- Make sure the equipment is properly grounded.
- Make sure the supply voltage is same as the rated fixture voltage.



3.Wiring example for projects - 24VDC