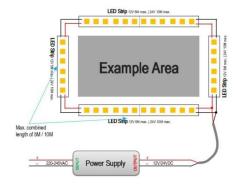

## INDOOR / LED STRIPS / HI. EFF. STRIP Item code 86.LS03.6400.9F





- Installation and wiring of luminaire must be in accordance with all applicable local codes.
- Installation, inspection, and maintenance of luminaires should be performed by a qualified
- electrician.
- DO NOT make or alter any open holes in the luminaire. Do not modify the luminaire.
- DO NOT install damaged product.
- Make sure electrical power is OFF before and during installation and maintenance.
- Make sure the equipment is properly grounded.
- Make sure the supply voltage is same as the rated fixture voltage.



3.Wiring example for projects - 24VDC