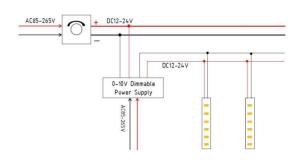

## INDOOR / LED STRIPS / HI. EFF. STRIP

## Item code 86.LS03.6600.80





- Installation and wiring of luminaire must be in accordance with all applicable local codes.
- Installation, inspection, and maintenance of luminaires should be performed by a qualified electrician.
- DO NOT make or alter any open holes in the luminaire. Do not modify the luminaire.
- DO NOT install damaged product.
- Make sure electrical power is OFF before and during installation and maintenance.
- Make sure the equipment is properly grounded.
- Make sure the supply voltage is same as the rated fixture voltage.



Power Supply

## 4. Wiring example for projects - Dimmable