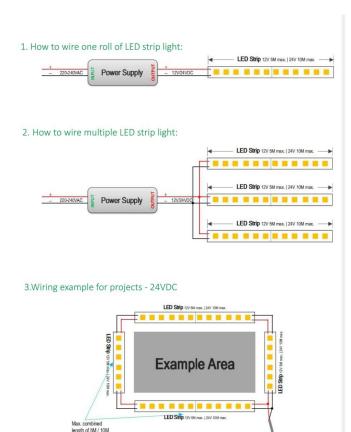

## INDOOR / LED STRIPS / HI. EFF. STRIP

## Item code 86.LS03.6600.80





- Installation and wiring of luminaire must be in accordance with all applicable local codes.
- Installation, inspection, and maintenance of luminaires should be performed by a qualified electrician.
- DO NOT make or alter any open holes in the luminaire. Do not modify the luminaire.
- DO NOT install damaged product.
- Make sure electrical power is OFF before and during installation and maintenance.
- Make sure the equipment is properly grounded.
- Make sure the supply voltage is same as the rated fixture voltage.



Power Supply

## 4. Wiring example for projects - Dimmable