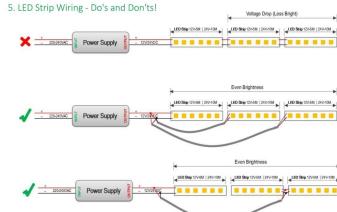

## INDOOR / LED STRIPS / HI. EFF. STRIP

## Item code 86.LS03.6600.80





- Installation and wiring of luminaire must be in accordance with all applicable local codes.
- Installation, inspection, and maintenance of luminaires should be performed by a qualified electrician.
- DO NOT make or alter any open holes in the luminaire. Do not modify the luminaire.
- DO NOT install damaged product.
- Make sure electrical power is OFF before and during installation and maintenance.
- Make sure the equipment is properly grounded.
- Make sure the supply voltage is same as the rated fixture voltage.



Power Supply

## 4. Wiring example for projects - Dimmable