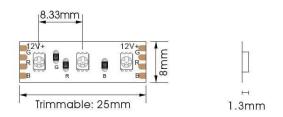

| Dimensions         |                               |
|--------------------|-------------------------------|
| Product dimensions | PCB 8mm x 5m trimmable 25 mm, |
| (mm)               | 120 LED/m                     |