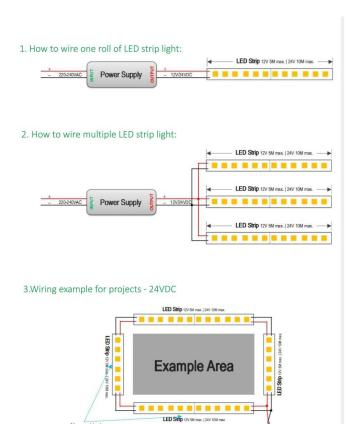

## INDOOR / LED STRIPS / RGB STRIP / **RGB STRIP**

## Item code 86.LS04.1RGB.00





length of 5M / 10M

- Installation and wiring of luminaire must be in accordance with all applicable local codes.
- Installation, inspection, and maintenance of luminaires should be performed by a qualified electrician.
- DO NOT make or alter any open holes in the luminaire. Do not modify the luminaire.
- DO NOT install damaged product.
- Make sure electrical power is OFF before and during installation and maintenance.
- Make sure the equipment is properly grounded.
- Make sure the supply voltage is same as the rated fixture voltage.



Power Supply

## 4. Wiring example for projects - Dimmable