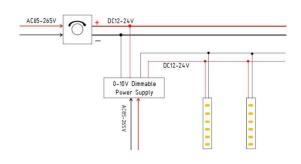

## INDOOR / LED STRIPS / RGB STRIP / **RGB STRIP**

## Item code 86.LS04.1RGB.00





length of 5M / 10M

- Installation and wiring of luminaire must be in accordance with all applicable local codes.
- Installation, inspection, and maintenance of luminaires should be performed by a qualified electrician.
- DO NOT make or alter any open holes in the luminaire. Do not modify the luminaire.
- DO NOT install damaged product.
- Make sure electrical power is OFF before and during installation and maintenance.
- Make sure the equipment is properly grounded.
- Make sure the supply voltage is same as the rated fixture voltage.



Power Supply

## 4. Wiring example for projects - Dimmable