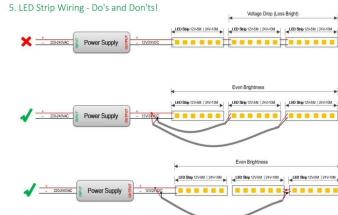

## INDOOR / LED STRIPS / RGB STRIP / **RGB STRIP**

## Item code 86.LS04.1RGB.00





length of 5M / 10M

- Installation and wiring of luminaire must be in accordance with all applicable local codes.
- Installation, inspection, and maintenance of luminaires should be performed by a qualified electrician.
- DO NOT make or alter any open holes in the luminaire. Do not modify the luminaire.
- DO NOT install damaged product.
- Make sure electrical power is OFF before and during installation and maintenance.
- Make sure the equipment is properly grounded.
- Make sure the supply voltage is same as the rated fixture voltage.



Power Supply

## 4. Wiring example for projects - Dimmable