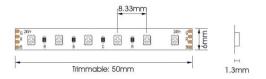

| Dimensions         |                               |
|--------------------|-------------------------------|
| Product dimensions | PCB 6mm x 5m trimmable 50 mm, |
| (mm)               | 120 LED/m                     |