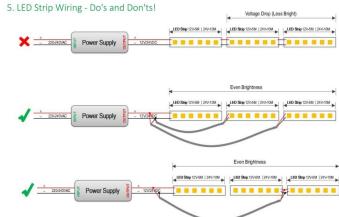

## INDOOR / LED STRIPS / RGB STRIP / **RGB STRIP**

## Item code 86.LS04.2RGB.00





length of 5M / 10M

- Installation and wiring of luminaire must be in accordance with all applicable local codes.
- Installation, inspection, and maintenance of luminaires should be performed by a qualified electrician.
- DO NOT make or alter any open holes in the luminaire. Do not modify the luminaire.
- DO NOT install damaged product.
- Make sure electrical power is OFF before and during installation and maintenance.
- Make sure the equipment is properly grounded.
- Make sure the supply voltage is same as the rated fixture voltage.



Power Supply

## 4. Wiring example for projects - Dimmable