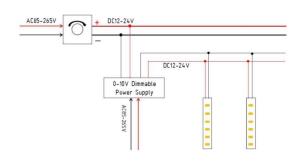

## INDOOR / LED STRIPS / RGB STRIP / **RGB STRIP**

## Item code 86.LS04.2RGB.00





length of 5M / 10M

- Installation and wiring of luminaire must be in accordance with all applicable local codes.
- Installation, inspection, and maintenance of luminaires should be performed by a qualified electrician.
- DO NOT make or alter any open holes in the luminaire. Do not modify the luminaire.
- DO NOT install damaged product.
- Make sure electrical power is OFF before and during installation and maintenance.
- Make sure the equipment is properly grounded.
- Make sure the supply voltage is same as the rated fixture voltage.



Power Supply

## 4. Wiring example for projects - Dimmable