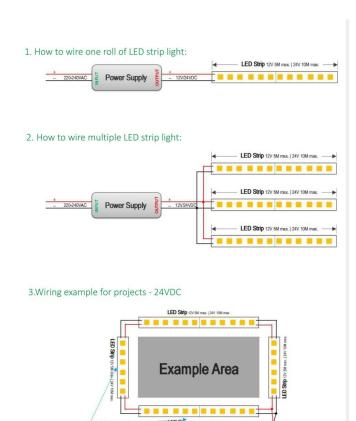

## INDOOR / LED STRIPS / RGB STRIP / **RGB STRIP**

## Item code 86.LS04.2RGB.00





length of 5M / 10M

- Installation and wiring of luminaire must be in accordance with all applicable local codes.
- Installation, inspection, and maintenance of luminaires should be performed by a qualified electrician.
- DO NOT make or alter any open holes in the luminaire. Do not modify the luminaire.
- DO NOT install damaged product.
- Make sure electrical power is OFF before and during installation and maintenance.
- Make sure the equipment is properly grounded.
- Make sure the supply voltage is same as the rated fixture voltage.



Power Supply

## 4. Wiring example for projects - Dimmable