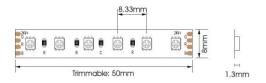

| Dimensions         |                               |
|--------------------|-------------------------------|
| Product dimensions | PCB 8mm x 5m trimmable 50 mm, |
| (mm)               | 120 LED/m                     |