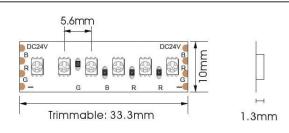

## Dimensions

Product dimensions PCB 10mm x 5m trimmable 33,33 (mm) mm, 180 LED/m