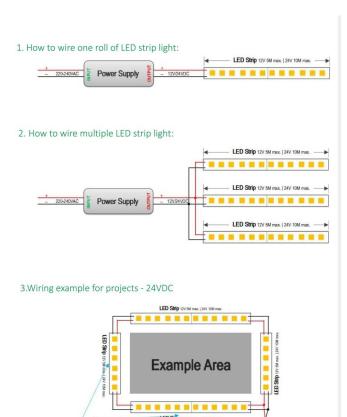

## INDOOR / LED STRIPS / RGB STRIP / **RGB STRIP**

## Item code 86.LS04.4RGB.00





length of 5M / 10M

- Installation and wiring of luminaire must be in accordance with all applicable local codes.
- Installation, inspection, and maintenance of luminaires should be performed by a qualified electrician.
- DO NOT make or alter any open holes in the luminaire. Do not modify the luminaire.
- DO NOT install damaged product.
- Make sure electrical power is OFF before and during installation and maintenance.
- Make sure the equipment is properly grounded.
- Make sure the supply voltage is same as the rated fixture voltage.



Power Supply

## 4. Wiring example for projects - Dimmable