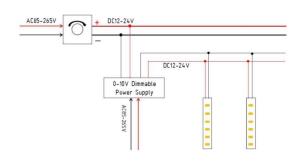

## INDOOR / LED STRIPS / RGB STRIP / **RGB STRIP**

## Item code 86.LS04.4RGB.00





length of 5M / 10M

- Installation and wiring of luminaire must be in accordance with all applicable local codes.
- Installation, inspection, and maintenance of luminaires should be performed by a qualified electrician.
- DO NOT make or alter any open holes in the luminaire. Do not modify the luminaire.
- DO NOT install damaged product.
- Make sure electrical power is OFF before and during installation and maintenance.
- Make sure the equipment is properly grounded.
- Make sure the supply voltage is same as the rated fixture voltage.



Power Supply

## 4. Wiring example for projects - Dimmable