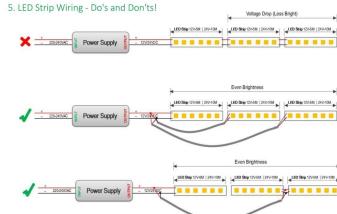

## INDOOR / LED STRIPS / RGB STRIP / **RGB STRIP**

## Item code 86.LS04.4RGB.00





length of 5M / 10M

- Installation and wiring of luminaire must be in accordance with all applicable local codes.
- Installation, inspection, and maintenance of luminaires should be performed by a qualified electrician.
- DO NOT make or alter any open holes in the luminaire. Do not modify the luminaire.
- DO NOT install damaged product.
- Make sure electrical power is OFF before and during installation and maintenance.
- Make sure the equipment is properly grounded.
- Make sure the supply voltage is same as the rated fixture voltage.



Power Supply

## 4. Wiring example for projects - Dimmable