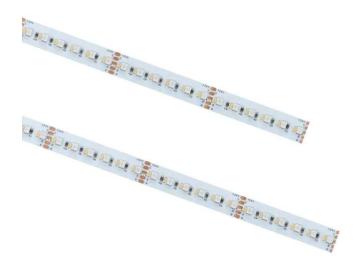

## RGBW (4 in 1)

Lavov LED strip from the family RGBW (4 in 1) with a power of 20W/m and an optics 120 degrees beam angle. CCT RGBWK. With a total lumen output of 950lm/m and an efficacy of 47,5lm/W

| ltem code    | 86.LS05.RGB3.80<br>Indoor<br>LED Strips<br>RGB STRIP |  |
|--------------|------------------------------------------------------|--|
| Product type |                                                      |  |
| Category     |                                                      |  |
| Family       |                                                      |  |
| Subfamily    | RGBW (4 in 1)                                        |  |
| Pictograms   | CRI Driver IP 50000h   80 EXCL. 20 L70B10            |  |

## Dimensions

Product dimensionsPCB 12mm x 5m trimmable 50 mm,(mm)240 LED/m

| Product                    |               |
|----------------------------|---------------|
| Real power (W)             | 20            |
| Real luminous flux (Lm)    | 950           |
| Luminous efficiency (Lm/W) | 47.5          |
| Beam angle (º)             | 120           |
| Life time (h)              | 50000h L70B10 |
| IP                         | 20            |
| Electrical feeding         | 24V           |
| Chip Brand                 | Refond        |
| Control gear included      | not           |
| Colour temperature (K)     | RGBW          |
| Colour consistency (SDCM)  | SDCM<3        |
| CRI                        | 80            |
|                            |               |