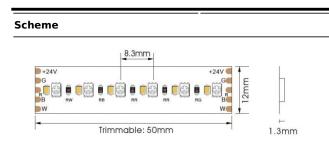

## Dimensions

Product dimensionsPCB 12mm x 5m trimmable 50 mm,(mm)240 LED/m

| Product                    |               |
|----------------------------|---------------|
| Real power (W)             | 20            |
| Real luminous flux (Lm)    | 950           |
| Luminous efficiency (Lm/W) | 47.5          |
| Beam angle (º)             | 120           |
| Life time (h)              | 50000h L70B10 |
| IP                         | 20            |
| Electrical feeding         | 24V           |
| Chip Brand                 | Refond        |
| Control gear included      | not           |
| Colour temperature (K)     | RGBW          |
| Colour consistency (SDCM)  | SDCM<3        |
| CRI                        | 80            |
|                            |               |