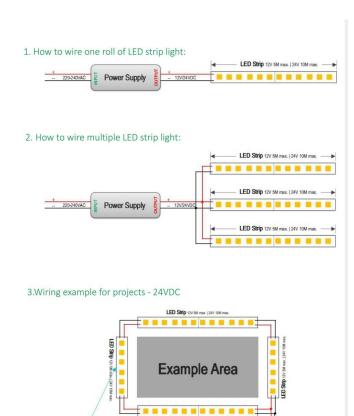

## INDOOR / LED STRIPS / RGB STRIP / **RGBW (4 IN 1)**

## Item code 86.LS05.RGB3.80





length of 5M / 10M

- Installation and wiring of luminaire must be in accordance with all applicable local codes.
- Installation, inspection, and maintenance of luminaires should be performed by a qualified electrician.
- DO NOT make or alter any open holes in the luminaire. Do not modify the luminaire.
- DO NOT install damaged product.
- Make sure electrical power is OFF before and during installation and maintenance.
- Make sure the equipment is properly grounded.
- Make sure the supply voltage is same as the rated fixture voltage.



Power Supply

## 4. Wiring example for projects - Dimmable