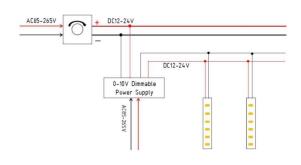

## INDOOR / LED STRIPS / RGB STRIP / **RGBW (4 IN 1)**

## Item code 86.LS05.RGB3.80





length of 5M / 10M

- Installation and wiring of luminaire must be in accordance with all applicable local codes.
- Installation, inspection, and maintenance of luminaires should be performed by a qualified electrician.
- DO NOT make or alter any open holes in the luminaire. Do not modify the luminaire.
- DO NOT install damaged product.
- Make sure electrical power is OFF before and during installation and maintenance.
- Make sure the equipment is properly grounded.
- Make sure the supply voltage is same as the rated fixture voltage.



Power Supply

## 4. Wiring example for projects - Dimmable