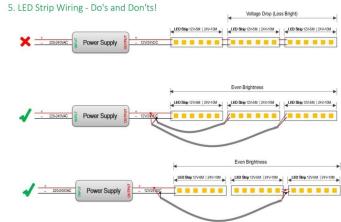

## INDOOR / LED STRIPS / RGB STRIP / **RGBW (4 IN 1)**

## Item code 86.LS05.RGB3.80





length of 5M / 10M

- Installation and wiring of luminaire must be in accordance with all applicable local codes.
- Installation, inspection, and maintenance of luminaires should be performed by a qualified electrician.
- DO NOT make or alter any open holes in the luminaire. Do not modify the luminaire.
- DO NOT install damaged product.
- Make sure electrical power is OFF before and during installation and maintenance.
- Make sure the equipment is properly grounded.
- Make sure the supply voltage is same as the rated fixture voltage.



Power Supply

## 4. Wiring example for projects - Dimmable