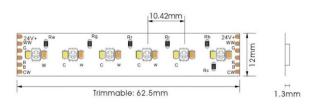

| Dimensions              | _                                             |
|-------------------------|-----------------------------------------------|
| Product dimensions (mm) | PCB 12mm x 5m trimmable 62,5<br>mm, 288 LED/m |

## **Scheme**

| Product                    |                   |
|----------------------------|-------------------|
| Real power (W)             | 24                |
| Real luminous flux (Lm)    | 1368              |
| Luminous efficiency (Lm/W) | 57                |
| Beam angle (º)             | 120               |
| Life time (h)              | 50000h L70B10     |
| IP                         | 20                |
| Electrical feeding         | 24V               |
| Chip Brand                 | Refond            |
| Control gear included      | not               |
| Colour temperature (K)     | RGB + 2400 + 6500 |
| Colour consistency (SDCM)  | SDCM<3            |
| CRI                        | 90                |