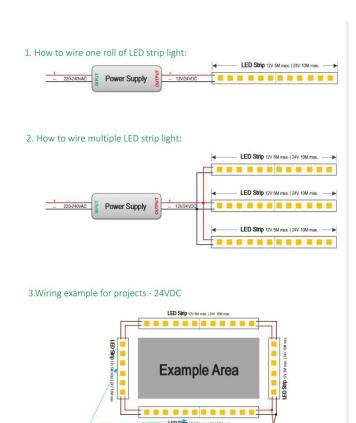

## INDOOR / LED STRIPS / RGB STRIP / **RGBW (5 IN 1)**

## Item code 86.LS05.RGBW.90





length of 5M / 10M

- Installation and wiring of luminaire must be in accordance with all applicable local codes.
- Installation, inspection, and maintenance of luminaires should be performed by a qualified electrician.
- DO NOT make or alter any open holes in the luminaire. Do not modify the luminaire.
- DO NOT install damaged product.
- Make sure electrical power is OFF before and during installation and maintenance.
- Make sure the equipment is properly grounded.
- Make sure the supply voltage is same as the rated fixture voltage.



Power Supply

## 4. Wiring example for projects - Dimmable