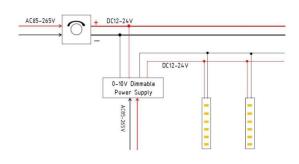

## INDOOR / LED STRIPS / RGB STRIP / **RGBW (5 IN 1)**

## Item code 86.LS05.RGBW.90





length of 5M / 10M

- Installation and wiring of luminaire must be in accordance with all applicable local codes.
- Installation, inspection, and maintenance of luminaires should be performed by a qualified electrician.
- DO NOT make or alter any open holes in the luminaire. Do not modify the luminaire.
- DO NOT install damaged product.
- Make sure electrical power is OFF before and during installation and maintenance.
- Make sure the equipment is properly grounded.
- Make sure the supply voltage is same as the rated fixture voltage.



Power Supply

## 4. Wiring example for projects - Dimmable