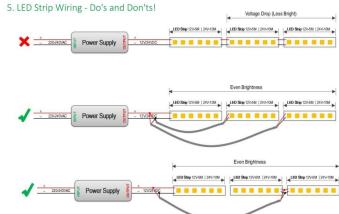

## INDOOR / LED STRIPS / RGB STRIP / **RGBW (5 IN 1)**

## Item code 86.LS05.RGBW.90





length of 5M / 10M

- Installation and wiring of luminaire must be in accordance with all applicable local codes.
- Installation, inspection, and maintenance of luminaires should be performed by a qualified electrician.
- DO NOT make or alter any open holes in the luminaire. Do not modify the luminaire.
- DO NOT install damaged product.
- Make sure electrical power is OFF before and during installation and maintenance.
- Make sure the equipment is properly grounded.
- Make sure the supply voltage is same as the rated fixture voltage.



Power Supply

## 4. Wiring example for projects - Dimmable