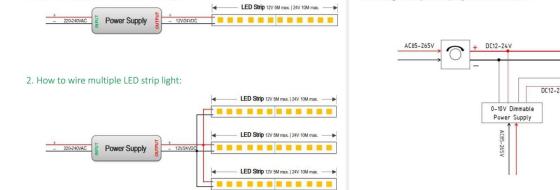

## Item code 86.LS05.RGBW.90

1. How to wire one roll of LED strip light:

- Installation and wiring of luminaire must be in accordance with all applicable local codes.
- Installation, inspection, and maintenance of luminaires should be performed by a qualified