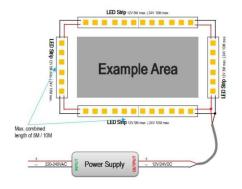

## INDOOR / LED STRIPS / RGB STRIP / RGBWW (5 IN 1)

## Item code 86.LS05.RGBW.90





1. How to wire one roll of LED strip light:

- Installation and wiring of luminaire must be in accordance with all applicable local codes.
- Installation, inspection, and maintenance of luminaires should be performed by a qualified

4. Wiring example for projects - Dimmable

- electrician.
- DO NOT make or alter any open holes in the luminaire. Do not modify the luminaire.
- DO NOT install damaged product.
- Make sure electrical power is OFF before and during installation and maintenance.
- Make sure the equipment is properly grounded.
- Make sure the supply voltage is same as the rated fixture voltage.





3.Wiring example for projects - 24VDC