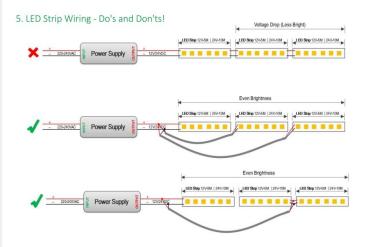

4. Wiring example for projects - Dimmable

- electrician.
- DO NOT make or alter any open holes in the luminaire. Do not modify the luminaire.
- DO NOT install damaged product.
- Make sure electrical power is OFF before and during installation and maintenance.
- Make sure the equipment is properly grounded.
- Make sure the supply voltage is same as the rated fixture voltage.

3.Wiring example for projects - 24VDC