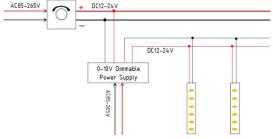

4. Wiring example for projects - Dimmable

- electrician.
- DO NOT make or alter any open holes in the luminaire. Do not modify the luminaire.
- DO NOT install damaged product.
- Make sure electrical power is OFF before and during installation and maintenance.
- Make sure the equipment is properly grounded.
- Make sure the supply voltage is same as the rated fixture voltage.