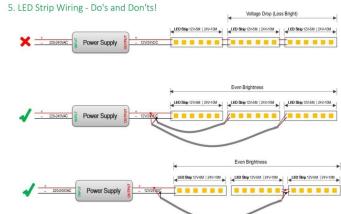

## INDOOR / LED STRIPS / CSP IP20 / CSP IP20 320 LED/M

## Item code 86.LS25.1200.90





length of 5M / 10M

- Installation and wiring of luminaire must be in accordance with all applicable local codes.
- Installation, inspection, and maintenance of luminaires should be performed by a qualified electrician.
- DO NOT make or alter any open holes in the luminaire. Do not modify the luminaire.
- DO NOT install damaged product.
- Make sure electrical power is OFF before and during installation and maintenance.
- Make sure the equipment is properly grounded.
- Make sure the supply voltage is same as the rated fixture voltage.



Power Supply

## 4. Wiring example for projects - Dimmable