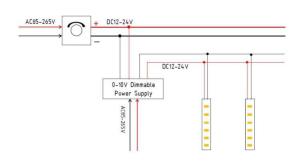

## INDOOR / LED STRIPS / CSP IP20 / CSP IP20 320 LED/M

## Item code 86.LS25.1200.90





length of 5M / 10M

- Installation and wiring of luminaire must be in accordance with all applicable local codes.
- Installation, inspection, and maintenance of luminaires should be performed by a qualified electrician.
- DO NOT make or alter any open holes in the luminaire. Do not modify the luminaire.
- DO NOT install damaged product.
- Make sure electrical power is OFF before and during installation and maintenance.
- Make sure the equipment is properly grounded.
- Make sure the supply voltage is same as the rated fixture voltage.



Power Supply

## 4. Wiring example for projects - Dimmable