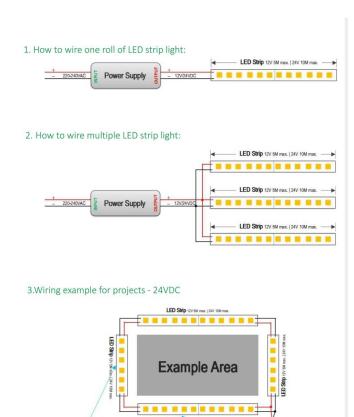

## INDOOR / LED STRIPS / CSP IP20 / CSP IP20 320 LED/M

## Item code 86.LS25.1200.90





length of 5M / 10M

- Installation and wiring of luminaire must be in accordance with all applicable local codes.
- Installation, inspection, and maintenance of luminaires should be performed by a qualified electrician.
- DO NOT make or alter any open holes in the luminaire. Do not modify the luminaire.
- DO NOT install damaged product.
- Make sure electrical power is OFF before and during installation and maintenance.
- Make sure the equipment is properly grounded.
- Make sure the supply voltage is same as the rated fixture voltage.



Power Supply

## 4. Wiring example for projects - Dimmable