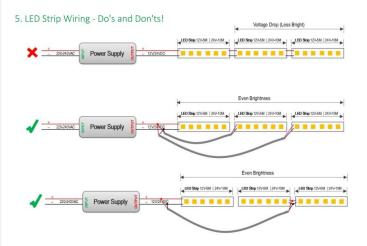

4. Wiring example for projects - Dimmable

- electrician.
- DO NOT make or alter any open holes in the luminaire. Do not modify the luminaire.
- DO NOT install damaged product.
- Make sure electrical power is OFF before and during installation and maintenance.
- Make sure the equipment is properly grounded.
- Make sure the supply voltage is same as the rated fixture voltage.

3.Wiring example for projects - 24VDC

1. How to wire one roll of LED strip light: