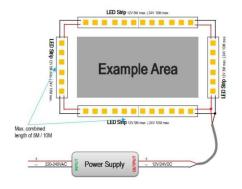

3.Wiring example for projects - 24VDC

1. How to wire one roll of LED strip light: