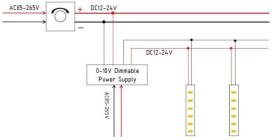

4. Wiring example for projects - Dimmable

- electrician.
- DO NOT make or alter any open holes in the luminaire. Do not modify the luminaire.
- DO NOT install damaged product.
- Make sure electrical power is OFF before and during installation and maintenance.
- Make sure the equipment is properly grounded.
- Make sure the supply voltage is same as the rated fixture voltage.