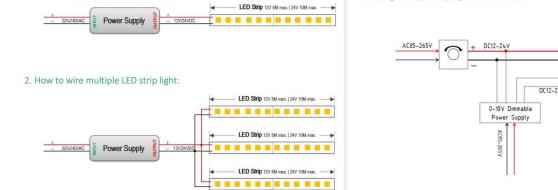

3.Wiring example for projects - 24VDC

1. How to wire one roll of LED strip light: