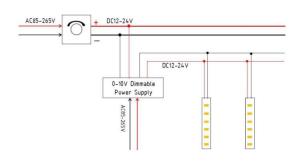

## INDOOR / LED STRIPS / CSP IP20 / CSP IP20 320 LED/M

## Item code 86.LS25.1400.90





length of 5M / 10M

- Installation and wiring of luminaire must be in accordance with all applicable local codes.
- Installation, inspection, and maintenance of luminaires should be performed by a qualified electrician.
- DO NOT make or alter any open holes in the luminaire. Do not modify the luminaire.
- DO NOT install damaged product.
- Make sure electrical power is OFF before and during installation and maintenance.
- Make sure the equipment is properly grounded.
- Make sure the supply voltage is same as the rated fixture voltage.



Power Supply

## 4. Wiring example for projects - Dimmable