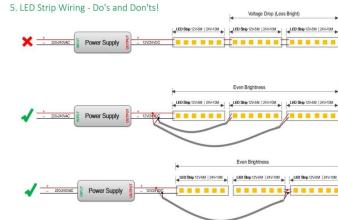

## INDOOR / LED STRIPS / CSP IP20 / CSP IP20 320 LED/M

## Item code 86.LS25.1400.90





length of 5M / 10M

- Installation and wiring of luminaire must be in accordance with all applicable local codes.
- Installation, inspection, and maintenance of luminaires should be performed by a qualified electrician.
- DO NOT make or alter any open holes in the luminaire. Do not modify the luminaire.
- DO NOT install damaged product.
- Make sure electrical power is OFF before and during installation and maintenance.
- Make sure the equipment is properly grounded.
- Make sure the supply voltage is same as the rated fixture voltage.



Power Supply

## 4. Wiring example for projects - Dimmable