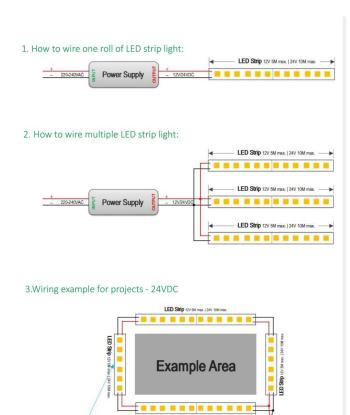

## INDOOR / LED STRIPS / CSP IP20 / CSP IP20 320 LED/M

## Item code 86.LS25.1400.90





length of 5M / 10M

- Installation and wiring of luminaire must be in accordance with all applicable local codes.
- Installation, inspection, and maintenance of luminaires should be performed by a qualified electrician.
- DO NOT make or alter any open holes in the luminaire. Do not modify the luminaire.
- DO NOT install damaged product.
- Make sure electrical power is OFF before and during installation and maintenance.
- Make sure the equipment is properly grounded.
- Make sure the supply voltage is same as the rated fixture voltage.



Power Supply

## 4. Wiring example for projects - Dimmable