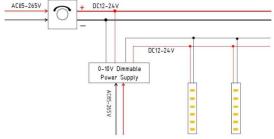

4. Wiring example for projects - Dimmable

- electrician.
- DO NOT make or alter any open holes in the luminaire. Do not modify the luminaire.
- DO NOT install damaged product.
- Make sure electrical power is OFF before and during installation and maintenance.
- Make sure the equipment is properly grounded.
- Make sure the supply voltage is same as the rated fixture voltage.