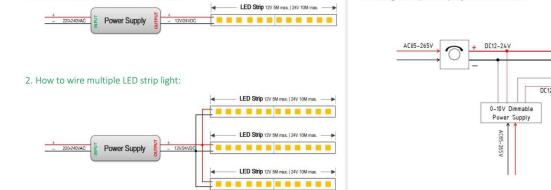

3.Wiring example for projects - 24VDC

1. How to wire one roll of LED strip light: