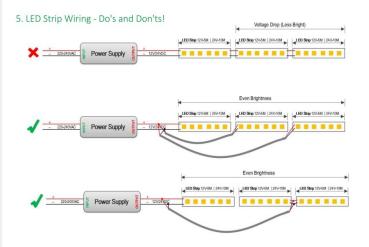

4. Wiring example for projects - Dimmable

- electrician.
- DO NOT make or alter any open holes in the luminaire. Do not modify the luminaire.
- DO NOT install damaged product.
- Make sure electrical power is OFF before and during installation and maintenance.
- Make sure the equipment is properly grounded.
- Make sure the supply voltage is same as the rated fixture voltage.

3.Wiring example for projects - 24VDC

1. How to wire one roll of LED strip light: