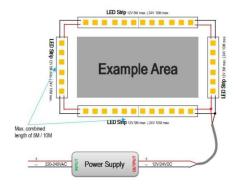

3.Wiring example for projects - 24VDC

1. How to wire one roll of LED strip light: