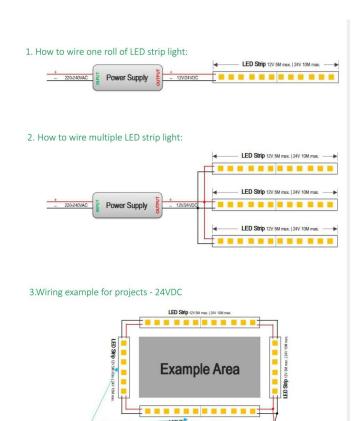

## INDOOR / LED STRIPS / CSP IP20 / CSP IP20 480 LED/M

## Item code 86.LS25.2200.90





length of 5M / 10M

- Installation and wiring of luminaire must be in accordance with all applicable local codes.
- Installation, inspection, and maintenance of luminaires should be performed by a qualified electrician.
- DO NOT make or alter any open holes in the luminaire. Do not modify the luminaire.
- DO NOT install damaged product.
- Make sure electrical power is OFF before and during installation and maintenance.
- Make sure the equipment is properly grounded.
- Make sure the supply voltage is same as the rated fixture voltage.



Power Supply

## 4. Wiring example for projects - Dimmable