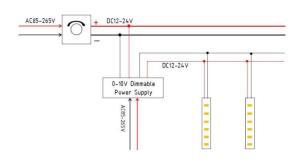

## INDOOR / LED STRIPS / CSP IP20 / CSP IP20 480 LED/M

## Item code 86.LS25.2200.90





length of 5M / 10M

- Installation and wiring of luminaire must be in accordance with all applicable local codes.
- Installation, inspection, and maintenance of luminaires should be performed by a qualified electrician.
- DO NOT make or alter any open holes in the luminaire. Do not modify the luminaire.
- DO NOT install damaged product.
- Make sure electrical power is OFF before and during installation and maintenance.
- Make sure the equipment is properly grounded.
- Make sure the supply voltage is same as the rated fixture voltage.



Power Supply

## 4. Wiring example for projects - Dimmable