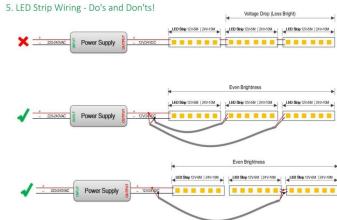

## INDOOR / LED STRIPS / CSP IP20 / CSP IP20 480 LED/M

## Item code 86.LS25.2200.90





length of 5M / 10M

- Installation and wiring of luminaire must be in accordance with all applicable local codes.
- Installation, inspection, and maintenance of luminaires should be performed by a qualified electrician.
- DO NOT make or alter any open holes in the luminaire. Do not modify the luminaire.
- DO NOT install damaged product.
- Make sure electrical power is OFF before and during installation and maintenance.
- Make sure the equipment is properly grounded.
- Make sure the supply voltage is same as the rated fixture voltage.



Power Supply

## 4. Wiring example for projects - Dimmable