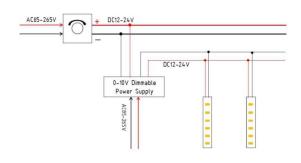

## INDOOR / LED STRIPS / CSP IP20 / CSP IP20 480 LED/M

## Item code 86.LS25.2300.90





length of 5M / 10M

- Installation and wiring of luminaire must be in accordance with all applicable local codes.
- Installation, inspection, and maintenance of luminaires should be performed by a qualified electrician.
- DO NOT make or alter any open holes in the luminaire. Do not modify the luminaire.
- DO NOT install damaged product.
- Make sure electrical power is OFF before and during installation and maintenance.
- Make sure the equipment is properly grounded.
- Make sure the supply voltage is same as the rated fixture voltage.



Power Supply

## 4. Wiring example for projects - Dimmable