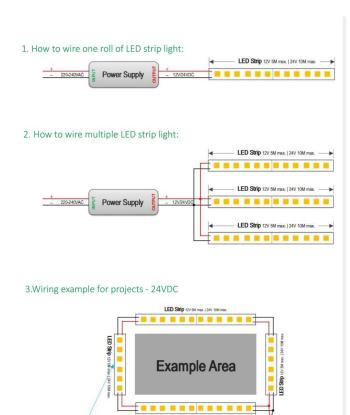

## INDOOR / LED STRIPS / CSP IP20 / CSP IP20 480 LED/M

## Item code 86.LS25.2300.90





length of 5M / 10M

- Installation and wiring of luminaire must be in accordance with all applicable local codes.
- Installation, inspection, and maintenance of luminaires should be performed by a qualified electrician.
- DO NOT make or alter any open holes in the luminaire. Do not modify the luminaire.
- DO NOT install damaged product.
- Make sure electrical power is OFF before and during installation and maintenance.
- Make sure the equipment is properly grounded.
- Make sure the supply voltage is same as the rated fixture voltage.



Power Supply

## 4. Wiring example for projects - Dimmable