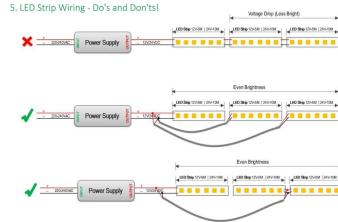

## INDOOR / LED STRIPS / CSP IP20 / CSP IP20 480 LED/M

## Item code 86.LS25.2300.90





length of 5M / 10M

- Installation and wiring of luminaire must be in accordance with all applicable local codes.
- Installation, inspection, and maintenance of luminaires should be performed by a qualified electrician.
- DO NOT make or alter any open holes in the luminaire. Do not modify the luminaire.
- DO NOT install damaged product.
- Make sure electrical power is OFF before and during installation and maintenance.
- Make sure the equipment is properly grounded.
- Make sure the supply voltage is same as the rated fixture voltage.



Power Supply

## 4. Wiring example for projects - Dimmable