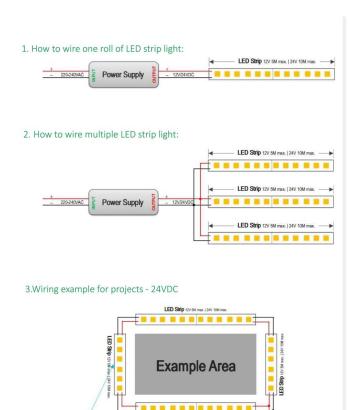

## INDOOR / LED STRIPS / CSP IP20 / CSP IP20 480 LED/M

## Item code 86.LS25.2400.90





length of 5M / 10M

- Installation and wiring of luminaire must be in accordance with all applicable local codes.
- Installation, inspection, and maintenance of luminaires should be performed by a qualified electrician.
- DO NOT make or alter any open holes in the luminaire. Do not modify the luminaire.
- DO NOT install damaged product.
- Make sure electrical power is OFF before and during installation and maintenance.
- Make sure the equipment is properly grounded.
- Make sure the supply voltage is same as the rated fixture voltage.



Power Supply

## 4. Wiring example for projects - Dimmable