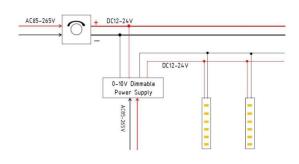

## INDOOR / LED STRIPS / CSP IP20 / CSP IP20 480 LED/M

## Item code 86.LS25.2400.90





length of 5M / 10M

- Installation and wiring of luminaire must be in accordance with all applicable local codes.
- Installation, inspection, and maintenance of luminaires should be performed by a qualified electrician.
- DO NOT make or alter any open holes in the luminaire. Do not modify the luminaire.
- DO NOT install damaged product.
- Make sure electrical power is OFF before and during installation and maintenance.
- Make sure the equipment is properly grounded.
- Make sure the supply voltage is same as the rated fixture voltage.



Power Supply

## 4. Wiring example for projects - Dimmable