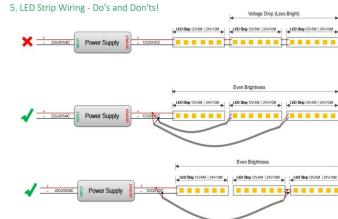

## INDOOR / LED STRIPS / CSP IP20 / CSP IP20 480 LED/M

## Item code 86.LS25.2400.90





length of 5M / 10M

- Installation and wiring of luminaire must be in accordance with all applicable local codes.
- Installation, inspection, and maintenance of luminaires should be performed by a qualified electrician.
- DO NOT make or alter any open holes in the luminaire. Do not modify the luminaire.
- DO NOT install damaged product.
- Make sure electrical power is OFF before and during installation and maintenance.
- Make sure the equipment is properly grounded.
- Make sure the supply voltage is same as the rated fixture voltage.



Power Supply

## 4. Wiring example for projects - Dimmable