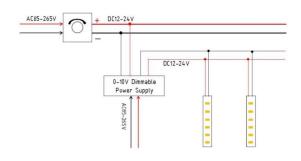

## INDOOR / LED STRIPS / CSP IP20 / CSP IP20 480 LED/M

## Item code 86.LS25.2600.90





length of 5M / 10M

- Installation and wiring of luminaire must be in accordance with all applicable local codes.
- Installation, inspection, and maintenance of luminaires should be performed by a qualified electrician.
- DO NOT make or alter any open holes in the luminaire. Do not modify the luminaire.
- DO NOT install damaged product.
- Make sure electrical power is OFF before and during installation and maintenance.
- Make sure the equipment is properly grounded.
- Make sure the supply voltage is same as the rated fixture voltage.



Power Supply

## 4. Wiring example for projects - Dimmable