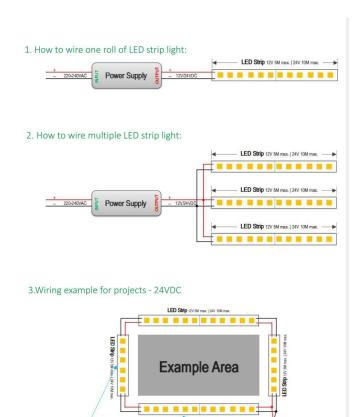

## INDOOR / LED STRIPS / CSP IP20 / CSP IP20 480 LED/M

## Item code 86.LS25.2600.90





length of 5M / 10M

- Installation and wiring of luminaire must be in accordance with all applicable local codes.
- Installation, inspection, and maintenance of luminaires should be performed by a qualified electrician.
- DO NOT make or alter any open holes in the luminaire. Do not modify the luminaire.
- DO NOT install damaged product.
- Make sure electrical power is OFF before and during installation and maintenance.
- Make sure the equipment is properly grounded.
- Make sure the supply voltage is same as the rated fixture voltage.



Power Supply

## 4. Wiring example for projects - Dimmable