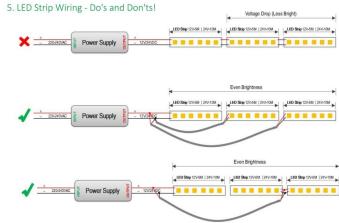

## INDOOR / LED STRIPS / CSP IP20 / CSP IP20 480 LED/M

## Item code 86.LS25.2600.90





length of 5M / 10M

- Installation and wiring of luminaire must be in accordance with all applicable local codes.
- Installation, inspection, and maintenance of luminaires should be performed by a qualified electrician.
- DO NOT make or alter any open holes in the luminaire. Do not modify the luminaire.
- DO NOT install damaged product.
- Make sure electrical power is OFF before and during installation and maintenance.
- Make sure the equipment is properly grounded.
- Make sure the supply voltage is same as the rated fixture voltage.



Power Supply

## 4. Wiring example for projects - Dimmable