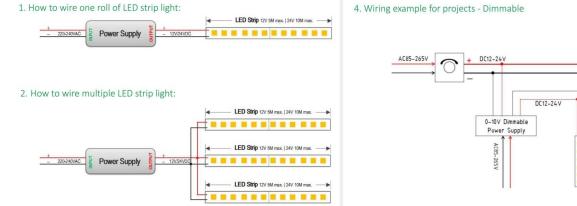

## INDOOR / LED STRIPS / CSP IP20 / CSP **IP20 TUNNABLE WHITE 512 LED/M**

## Item code 86.LS25.3000.90





- Installation and wiring of luminaire must be in accordance with all applicable local codes.
- Installation, inspection, and maintenance of luminaires should be performed by a qualified
- electrician.
- DO NOT make or alter any open holes in the luminaire. Do not modify the luminaire.
- DO NOT install damaged product.
- Make sure electrical power is OFF before and during installation and maintenance.
- Make sure the equipment is properly grounded.
- Make sure the supply voltage is same as the rated fixture voltage.





3.Wiring example for projects - 24VDC