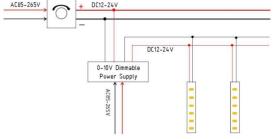

## INDOOR / LED STRIPS / CSP IP20 / CSP **IP20 TUNNABLE WHITE 512 LED/M**

## Item code 86.LS25.3000.90





- Installation and wiring of luminaire must be in accordance with all applicable local codes.
- Installation, inspection, and maintenance of luminaires should be performed by a qualified
- electrician.
- DO NOT make or alter any open holes in the luminaire. Do not modify the luminaire.
- DO NOT install damaged product.
- Make sure electrical power is OFF before and during installation and maintenance.
- Make sure the equipment is properly grounded.
- Make sure the supply voltage is same as the rated fixture voltage.





3.Wiring example for projects - 24VDC