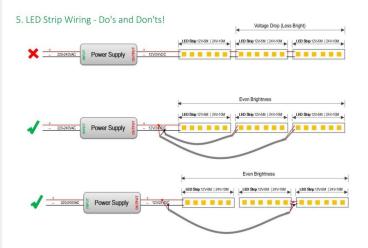

## INDOOR / LED STRIPS / CSP IP20 / CSP **IP20 TUNNABLE WHITE 512 LED/M**

## Item code 86.LS25.3000.90





- Installation and wiring of luminaire must be in accordance with all applicable local codes.
- Installation, inspection, and maintenance of luminaires should be performed by a qualified
- electrician.
- DO NOT make or alter any open holes in the luminaire. Do not modify the luminaire.
- DO NOT install damaged product.
- Make sure electrical power is OFF before and during installation and maintenance.
- Make sure the equipment is properly grounded.
- Make sure the supply voltage is same as the rated fixture voltage.





3.Wiring example for projects - 24VDC