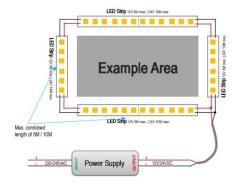

## INDOOR / LED STRIPS / CSP IP20 / CSP **IP20 TUNNABLE WHITE 512 LED/M**

## Item code 86.LS25.3000.90





- Installation and wiring of luminaire must be in accordance with all applicable local codes.
- Installation, inspection, and maintenance of luminaires should be performed by a qualified
- electrician.
- DO NOT make or alter any open holes in the luminaire. Do not modify the luminaire.
- DO NOT install damaged product.
- Make sure electrical power is OFF before and during installation and maintenance.
- Make sure the equipment is properly grounded.
- Make sure the supply voltage is same as the rated fixture voltage.





3.Wiring example for projects - 24VDC