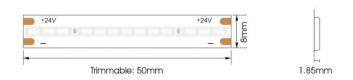

| Dimensions         |                                  |
|--------------------|----------------------------------|
| Product dimensions | PCB 8mm width by 5000 mm length, |
| (mm)               | cut every 62,5mm                 |