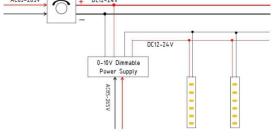

## **INDOOR / LED STRIPS / CSP IP20 RGB** / CSP IP20 RGB 540 LED/M

## Item code 86.LS25.4000.00





- Installation and wiring of luminaire must be in accordance with all applicable local codes.
- Installation, inspection, and maintenance of luminaires should be performed by a qualified
- electrician.
- DO NOT make or alter any open holes in the luminaire. Do not modify the luminaire.
- DO NOT install damaged product.
- Make sure electrical power is OFF before and during installation and maintenance.
- Make sure the equipment is properly grounded.
- Make sure the supply voltage is same as the rated fixture voltage.





3.Wiring example for projects - 24VDC