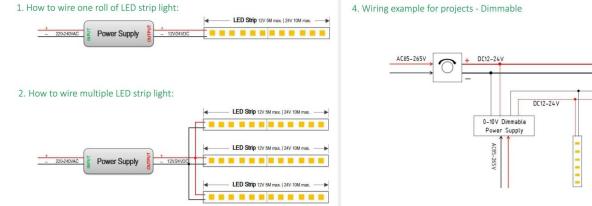

## **INDOOR / LED STRIPS / CSP IP20 RGB** / CSP IP20 RGB 540 LED/M

## Item code 86.LS25.4000.00





- Installation and wiring of luminaire must be in accordance with all applicable local codes.
- Installation, inspection, and maintenance of luminaires should be performed by a qualified
- electrician.
- DO NOT make or alter any open holes in the luminaire. Do not modify the luminaire.
- DO NOT install damaged product.
- Make sure electrical power is OFF before and during installation and maintenance.
- Make sure the equipment is properly grounded.
- Make sure the supply voltage is same as the rated fixture voltage.





3.Wiring example for projects - 24VDC