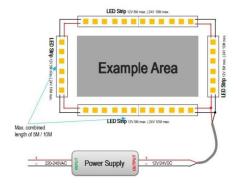

## **INDOOR / LED STRIPS / CSP IP20 RGB** / CSP IP20 RGB 540 LED/M

## Item code 86.LS25.4000.00





- Installation and wiring of luminaire must be in accordance with all applicable local codes.
- Installation, inspection, and maintenance of luminaires should be performed by a qualified
- electrician.
- DO NOT make or alter any open holes in the luminaire. Do not modify the luminaire.
- DO NOT install damaged product.
- Make sure electrical power is OFF before and during installation and maintenance.
- Make sure the equipment is properly grounded.
- Make sure the supply voltage is same as the rated fixture voltage.





3.Wiring example for projects - 24VDC