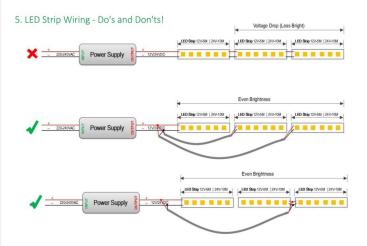

## **INDOOR / LED STRIPS / CSP IP20 RGB** / CSP IP20 RGB 540 LED/M

## Item code 86.LS25.4000.00





- Installation and wiring of luminaire must be in accordance with all applicable local codes.
- Installation, inspection, and maintenance of luminaires should be performed by a qualified
- electrician.
- DO NOT make or alter any open holes in the luminaire. Do not modify the luminaire.
- DO NOT install damaged product.
- Make sure electrical power is OFF before and during installation and maintenance.
- Make sure the equipment is properly grounded.
- Make sure the supply voltage is same as the rated fixture voltage.





3.Wiring example for projects - 24VDC