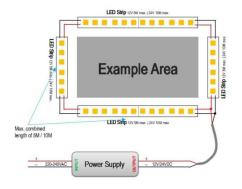

## INDOOR / LED STRIPS / CSP IP54 / CSP IP54 320 LED/M

## Item code 86.LS26.1200.90





- Installation and wiring of luminaire must be in accordance with all applicable local codes.
- Installation, inspection, and maintenance of luminaires should be performed by a qualified
- electrician.
- DO NOT make or alter any open holes in the luminaire. Do not modify the luminaire.
- DO NOT install damaged product.
- Make sure electrical power is OFF before and during installation and maintenance.
- Make sure the equipment is properly grounded.
- Make sure the supply voltage is same as the rated fixture voltage.



3.Wiring example for projects - 24VDC