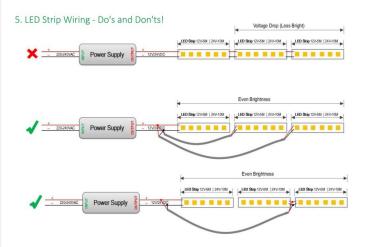

## INDOOR / LED STRIPS / CSP IP54 / CSP IP54 320 LED/M

## Item code 86.LS26.1200.90





- Installation and wiring of luminaire must be in accordance with all applicable local codes.
- Installation, inspection, and maintenance of luminaires should be performed by a qualified
- electrician.
- DO NOT make or alter any open holes in the luminaire. Do not modify the luminaire.
- DO NOT install damaged product.
- Make sure electrical power is OFF before and during installation and maintenance.
- Make sure the equipment is properly grounded.
- Make sure the supply voltage is same as the rated fixture voltage.



3.Wiring example for projects - 24VDC