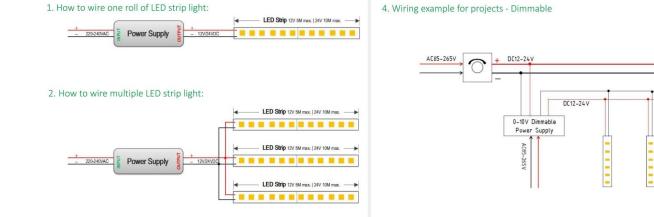

## INDOOR / LED STRIPS / CSP IP54 / CSP IP54 320 LED/M

## Item code 86.LS26.1200.90





- Installation and wiring of luminaire must be in accordance with all applicable local codes.
- Installation, inspection, and maintenance of luminaires should be performed by a qualified
- electrician.
- DO NOT make or alter any open holes in the luminaire. Do not modify the luminaire.
- DO NOT install damaged product.
- Make sure electrical power is OFF before and during installation and maintenance.
- Make sure the equipment is properly grounded.
- Make sure the supply voltage is same as the rated fixture voltage.



3.Wiring example for projects - 24VDC